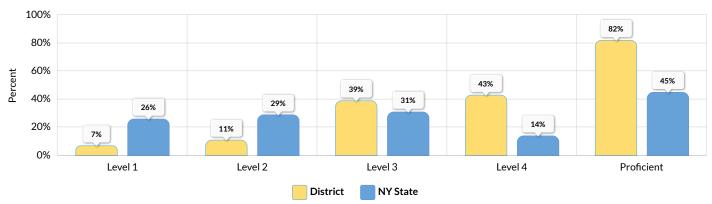

%  | 5       | 4%  | 21      | 18% | 40      | 35% | 49      | 43% | 89                              | 77% |
| Not Migrant                                        | 123   | 8             | 7%  | 115    | 93%  | 5       | 4%  | 21      | 18% | 40      | 35% | 49      | 43% | 89                              | 77% |
| Parent Not in Armed Forces                         | 123   | 8             | 7%  | 115    | 93%  | 5       | 4%  | 21      | 18% | 40      | 35% | 49      | 43% | 89                              | 77% |

## **GRADE 5 ELA RESULTS**

The results of the 2022-23 Grades 3-8 English Language Arts represent student achievement on the new Next Generation Learning Standards. Because the tests measure different learning standards, the results are not comparable to those from prior years.



### Percent Scoring at Levels for All Students

₽

| Subgroup                                           | Total |    | Not<br>sted | Те  | sted | Le | evel 1 | Le | vel 2 | Le | vel 3 | Le | vel 4 | (Lev | ficient<br>els 3 &<br>4) |
|----------------------------------------------------|-------|----|-------------|-----|------|----|--------|----|-------|----|-------|----|-------|------|--------------------------|
|                                                    | #     | #  | %           | #   | %    | #  | %      | #  | %     | #  | %     | #  | %     | #    | %                        |
| All Students                                       | 118   | 11 | 9%          | 107 | 91%  | 7  | 7%     | 12 | 11%   | 42 | 39%   | 46 | 43%   | 88   | 82%                      |
| Female