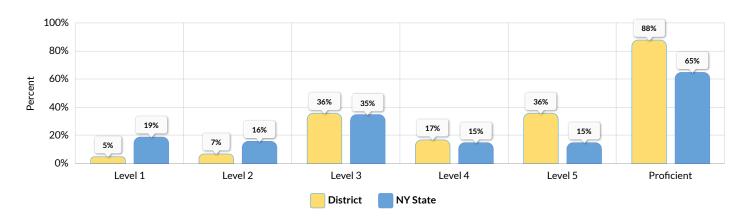

-  | -     |    | -     |    | -     | -   | _                     |
| Not in Foster Care                              | 130    | 2   | 2%    | 5  | 4%     | 13 | 10%   | 17 | 13%   | 93 | 72%   | 123 | 95%                   |
| Not Homeless                                    | 130    | 2   | 2%    | 5  | 4%     | 13 | 10%   | 17 | 13%   | 93 | 72%   | 123 | 95%                   |
| Not Migrant                                     | 130    | 2   | 2%    | 5  | 4%     | 13 | 10%   | 17 | 13%   | 93 | 72%   | 123 | 95%                   |
| Parent Not in Armed Forces                      | 130    | 2   | 2%    | 5  | 4%     | 13 | 10%   | 17 | 13%   | 93 | 72%   | 123 | 95%                   |

## ANNUAL REGENTS EXAMINATION IN ALGEBRA I (2022-23)

Percent Scoring at Levels for All Students



| Subgroup                                        | Tested | Le | evel 1 | Le | evel 2 | Le | vel 3 | Le | vel 4 | Le | vel 5 |     | ficient<br>3 & Above) |
|-------------------------------------------------|--------|----|--------|----|--------|----|-------|----|-------|----|-------|-----|-----------------------|
|                                                 |        | #  | %      | #  | %      | #  | %     | #  | %     | #  | %     | #   | %                     |
| All Students                                    | 118    | 6  | 5%     | 8  | 7%     | 42 | 36%   | 20 | 17%   | 42 | 36%   | 104 | 88%                   |
| Female                                          | 56     | 2  | 4%     | 5  | 9%     | 18 | 32%   | 10 | 18%   | 21 | 38%   | 49  | 88%                   |
| Male