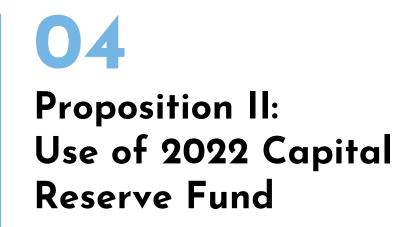

## Proposed use of 2022 CRF: MS/HS

- Replacement of the original gymnasium low asphalt roof, HS gym skylights, leader work (the only remaining roof in the district that has not been replaced since 2019)