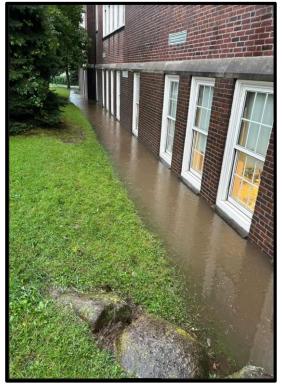

## Proposed use of 2022 CRF: Daniel Warren

Envelope work, repointing, exterior masonry repairs

-

Repaving, curb and sidewalk repair

-

## Proposed use of 2022 CRF: F.E. Bellows

Envelope work, including masonry, repointing, and sill repairs

Looking ahead:

- Engage the architect to perform the following studies:
  - Athletic field study to assess the current layout of the fields at the MS/HS
  - Analysis of adding additional HVAC capacity at Daniel Warren and F.E. Bellows
  - Architect, engineer and related fees to explore an energy performance contract to update district lighting, electrical panels, and end-of-life HVAC units