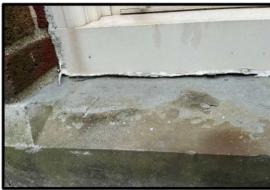

## Proposed use of 2022 CRF: Daniel Warren

Repaving, fence repair and replacement, foundation remediation work

## Proposed use of 2022 CRF: Daniel Warren

Envelope work, repointing, exterior masonry repairs

-

Repaving, curb and sidewalk repair

-