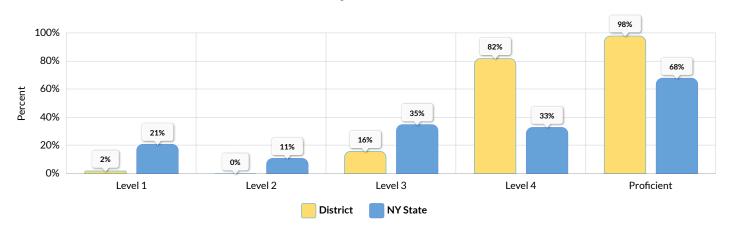

|
| Non-English Language Learner                    | 82     | 1  | 1%     | 4  | 5%    | 43 | 52%   | 34 | 41%    | 77 | 94%                    |
| Not in Foster Care                              | 82     | 1  | 1%     | 4  | 5%    | 43 | 52%   | 34 | 41%    | 77 | 94%                    |
| Not Homeless                                    | 82     | 1  | 1%     | 4  | 5%    | 43 | 52%   | 34 | 41%    | 77 | 94%                    |
| Not Migrant                                     | 82     | 1  | 1%     | 4  | 5%    | 43 | 52%   | 34 | 41%    | 77 | 94%                    |
| Parent Not in Armed Forces                      | 82     | 1  | 1%     | 4  | 5%    | 43 | 52%   | 34 | 41%    | 77 | 94%                    |

# ANNUAL REGENTS EXAMINATION IN PHYSICAL SETTING/PHYSICS (2022-23)



| Subgroup                                        | Tested | Le | vel 1 | Le | vel 2 | Le | evel 3 | L  | evel 4 |    | oficient<br>els 3 & 4) |
|-------------------------------------------------|--------|----|-------|----|-------|----|--------|----|--------|----|------------------------|
|                                                 |        | #  | %     | #  | %     | #  | %      | #  | %      | #  | %                      |
| All Students                                    | 44     | 1  | 2%    | 0  | 0%    | 7  | 16%    | 36 | 82%    | 43 | 98%                    |
| Female                                          | 15     | 0  | 0%    | 0  | 0%    | 2  | 13%    | 13 | 87%    | 15 | 100%                   |
| Male                                            | 29     | 1  | 3%    |