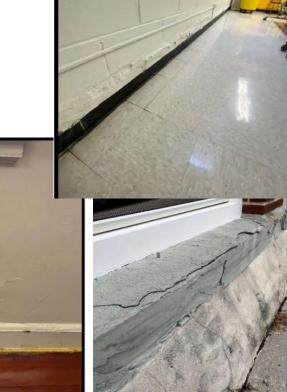

Increase to Safety Services for Window Film

\$80,000 allocation for installation of window security film.

Daniel Warren Lower Level Ceiling Replacement

As identified in the 2022 BCS, replacement of the ceiling in the DW lower level, \$59,000.