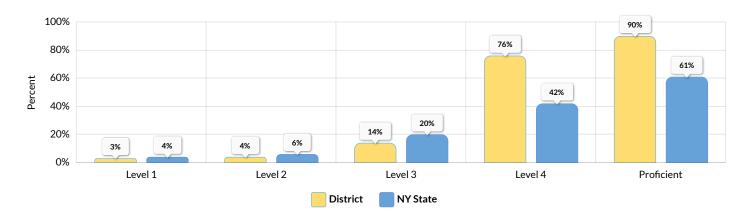

udents who first enter grade 9 anywhere or, in the case of ungraded students with disabilities, reach their seventeenth birthday in a particular school year (July 1 - June 30). The "year" used to identify the cohort is the year in which the July 1 - December 31 dates fall. Results are reported four years after these students first enter grade 9.

Due to COVID-19 and changes to New York State testing requirements, Regents examinations in June 2020 through January 2022 were canceled, with the exception of the June 2021 Regents Examinations in ELA, Algebra I, Living Environment, and Physical Setting/Earth Science. The U.S. History & Government examination from June 2022 through January 2023 was also canceled.

#### 2019 TOTAL COHORT REGENTS IN ELA

Percent Scoring at Levels for All Students





| Subgroup                                              | Cohort |   | Not<br>ested | Те  | sted | Le | evel 1 | Le | evel 2 | Le | vel 3 |     | el 4 &<br>ove | (Lev | ficient<br>els 3 &<br>pove) |
|-------------------------------------------------------|--------|---|--------------|-----|------|----|--------|----|--------|----|-------|-----|---------------|------|-----------------------------|
|                                                       |        | # | %            | #   | %    | #  | %      | #  | %      | #  | %     | #   | %             | #    | %                           |
| All Students                                          | 143    | 4 | 3%           | 139 | 97%  | 4  | 3%     | 6  | 4%     | 20 | 14%   | 109 | 76%           | 129  | 90%                         |