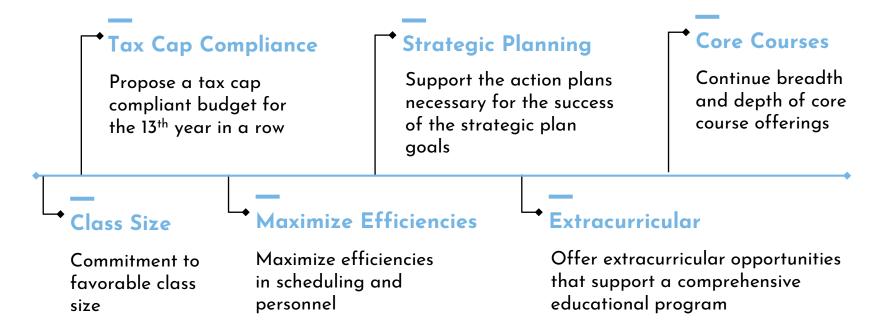

. Bellows Elementary School Tara Goldberg, Principal, Daniel Warren Elementary School Jason Doerr, Assistant Principal for Middle/High School H. William Siegel, Director of Pupil Personnel Services Joseph Ceglia, Director of Health, Physical Education & Athletics Mary Lanza, Director of Technology and Communications



### **Budget Dates**

#### February 14 Public Budget Discussion

7:00pm, MS/HS Community Room

#### March 13

**Public Budget Discussion** 

7:00pm, MS/HS Community Room

#### April 17

Public Budget Discussion & Adoption 7:00pm, MS/HS Community Room

#### May 8

**Final Budget Hearing** 

9:00am, Daniel Warren Auditorium



BUDGET & PROPOSITION VOTE and TRUSTEE ELECTION 7:00am - 9:00pm, MS/HS Community Room





#### 2024-2025 Proposed Budget





### 2024-25 Budget Goals





### 2024-25 Draft Proposed Budget Facts



#### 2.19%

The tax levy increase of 2.19% will be at the tax levy cap



#### 2.97%

% spending is increasing over the 2023-24 school year



#### \$ 51,127,223

Total budget for the 2024-25 school year



#### \$ 1,475,703

\$ spending is increasing over the 2023-24 school year



#### **District Enrollment Chart**







2024-2025 Proposed Budget







2024-25 Proposed Budget

## \$ 1,475,703

Budget change in \$ (from 2023-24 budget)



Budget change in % (from 2023-24 budget)



## Revenues

|                                   | Budgeted   | Proposed   | % of       | Change in |          |
|-----------------------------------|------------|------------|------------|-----------|----------|
| Source of Revenue                 | FY 23-24   |