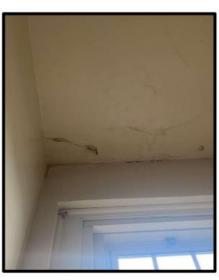

Increase to Safety Services for Window Film

\$80,000 allocation for installation of window security film.

Daniel Warren Lower Level Ceiling Replacement

As identified in the 2022 BCS, replacement of the ceiling in the DW lower level, \$59,000.