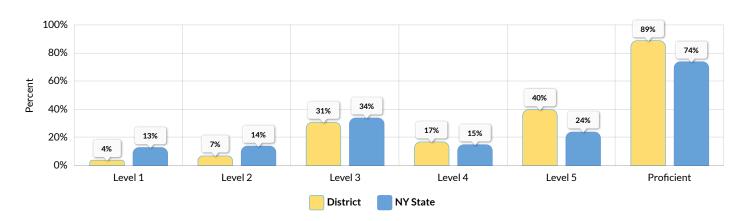

| Non-English Language Learner                    | 44     | 1  | 2%    | 0  | 0%    | 7  | 16%    | 36 | 82%    | 43 | 98%                    |
| Not in Foster Care                              | 44     | 1  | 2%    | 0  | 0%    | 7  | 16%    | 36 | 82%    | 43 | 98%                    |
| Not Homeless                                    | 44     | 1  | 2%    | 0  | 0%    | 7  | 16%    | 36 | 82%    | 43 | 98%                    |
| Not Migrant                                     | 44     | 1  | 2%    | 0  | 0%    | 7  | 16%    | 36 | 82%    | 43 | 98%                    |
| Parent Not in Armed Forces                      | 44     | 1  | 2%    | 0  | 0%    | 7  | 16%    | 36 | 82%    | 43 | 98%                    |

## ANNUAL REGENTS EXAMINATION IN GLOBAL HISTORY & GEOGRAPHY II (2022-23)



| Subgroup                                           | Tested | Le | evel 1 | Le | vel 2 | Le | vel 3 | Le | vel 4 | Le | vel 5 | (Lev | ficient<br>els 3 &<br>pove) |
|----------------------------------------------------|--------|----|--------|----|-------|----|-------|----|-------|----|-------|------|-----------------------------|
|                                                    |        | #  | %      | #  | %     | #  | %     | #  | %     | #  | %     | #    | %                           |
| All Students                                       | 151    | 6  | 4%     | 11 | 7%    | 47 | 31%   | 26 | 17%   | 61 | 40%   | 134  | 89%                         |
| Female                                             | 83     | 2  | 2%     | 4  | 5%    | 27 | 33%   | 16 | 19%   | 34 | 41%   |