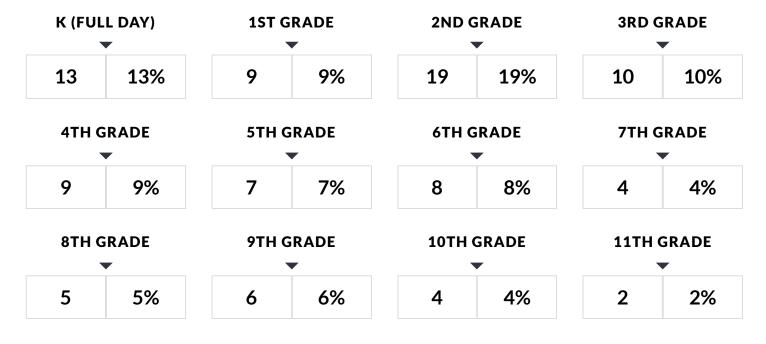

#### Actual And Projected Enrollment

|       | ACTUAL  |         |         | I       | STIMATED |         |         |         |
|-------|---------|---------|---------|---------|----------|---------|---------|---------|
| Grade | 2023-24 | 2024-25 | 2025-26 | 2026-27 | 2027-28  | 2028-29 | 2029-30 | 2030-31 |
| к     | 90      | 85      | 90      | 95      | 95       | 95      | 95      | 95      |
| 1     | 115     | 96      | 91      | 96      | 102      | 102     | 102     | 102     |
| 2     | 110     | 118     | 99      | 93      | 99       | 105     | 105     | 105     |
| 3     | 103     | 109     | 118     | 99      | 93       | 99      | 105     | 105     |
| 4     | 115     | 108     | 115     | 124     | 104      | 98      | 104     | 110     |
| 5     | 124     | 115     | 108     | 115     | 124      | 104     | 98      | 104     |
| 6     | 116     | 125     | 115     | 108     | 115      | 124     | 104     | 98      |
| 7     | 118     | 117     | 126     | 116     | 109      | 116     | 125     | 105     |
| 8     | 115     | 120     | 119     | 128     | 118      | 111     | 118     | 127     |
| 9     | 106     | 108     | 113     | 112     | 121      | 111     | 105     | 111     |
| 10    | 106     | 102     | 104     | 109     | 108      | 116     | 107     | 101     |
| 11    | 151     | 108     | 104     | 106     | 111      | 110     | 118     | 109     |
| 12    | 112     | 150     | 108     | 104     | 106      | 111     | 110     | 118     |
| TOTAL | 1,481   | 1,461   | 1,410   | 1,405   | 1,405    | 1,402   | 1,396   | 1,390   |