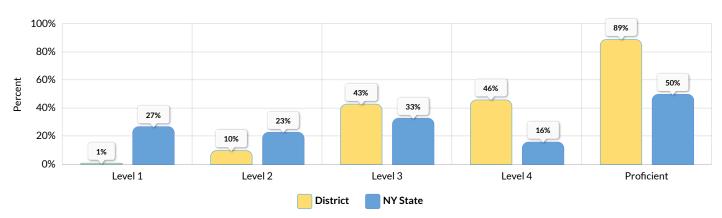

| 123   | 6 | 5%           | 117 | 95%  | 10 | 9%    | 12 | 10%   | 66 | 56%   | 29 | 25%   | 95 | 81%                        |
| Not Migrant                                        | 123   | 6 | 5%           | 117 | 95%  | 10 | 9%    | 12 | 10%   | 66 | 56%   | 29 | 25%   | 95 | 81%                        |
| Parent Not in Armed Forces                         | 123   | 6 | 5%           | 117 | 95%  | 10 | 9%    | 12 | 10%   | 66 | 56%   | 29 | 25%   | 95 | 81%                        |

## **GRADE 5 MATH RESULTS**

The results of the 2022-23 Grades 3-8 Mathematics Tests represent student achievement on the new Next Generation Learning Standards. Because the tests measure different learning standards, the results are not comparable to those from prior years.



#### Percent Scoring at Levels for All Students

| Subgroup                                           | Total |   | Not<br>ested | Те  | sted | Le | evel 1 | Le | vel 2 | Le | vel 3 | Le | vel 4 |    | oficient<br>/els 3 &<br>4) |
|----------------------------------------------------|-------|---|--------------|-----|------|----|--------|----|-------|----|-------|----|-------|----|----------------------------|
|                                                    | #     | # | %            | #   | %    | #  | %      | #  | %     | #  | %     | #  | %     | #  | %                          |
| All Students                                       | 118   | 9 | 8%           | 109 | 92%  | 1  | 1%     | 11 | 10%   | 47 | 43%   | 50 | 46%   | 97 | 89%                        |
| Female