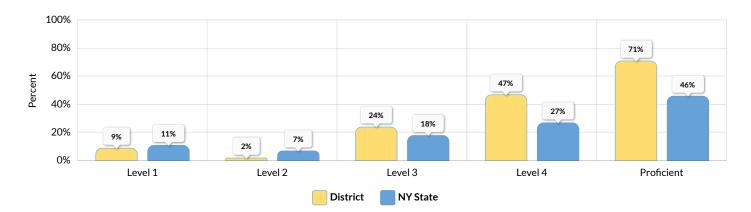

| 0       | 0          | 1    | 100        |
| Not Economically Disadvantaged                  | 43            | 0       | 0          | 43   | 100        |
| Non-English Language Learner                    | 44            | 0       | 0          | 44   | 100        |
| Not in Foster Care                              | 44            | 0       | 0          | 44   | 100        |
| Not Homeless                                    | 44            | 0       | 0          | 44   | 100        |
| Not Migrant                                     | 44            | 0       | 0          | 44   | 100        |
| Parent Not in Armed Forces                      | 44            | 0       | 0          | 44   | 100        |

#### 2019 TOTAL COHORT REGENTS IN MATH

Percent Scoring at Levels for All Students



₽

| Subgroup                                              | Cohort |    | Vot<br>sted | Те  | sted | Le | vel 1 | Lev | vel 2 | Le | vel 3 |    | el 4 &<br>pove | (Lev | ficient<br>els 3 &<br>pove) |
|-------------------------------------------------------|--------|----|-------------|-----|------|----|-------|-----|-------|----|-------|----|----------------|------|-----------------------------|
|                                                       |        | #  | %           | #   | %    | #  | %     | #   | %     | #  | %     | #  | %              | #    | %                           |
| All Students                                          | 143    | 26 | 18%         | 117 | 82%  | 13 | 9%    | 3   | 2%    | 34 | 24%   | 67 | 47%            | 101  | 71%                         |
| F