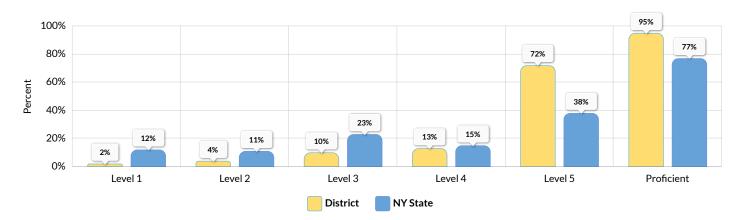

0%    | 0  | 0%    | 0  | 0%    | 0 | 0%                   |
| Not Migrant                                     | 111   | 111 | 100%   | 0  | 0%   | 0  | 0%    | 0  | 0%    | 0  | 0%    | 0  | 0%    | 0 | 0%                   |
| Parent Not in Armed Forces                      | 111   | 111 | 100%   | 0  | 0%   | 0  | 0%    | 0  | 0%    | 0  | 0%    | 0  | 0%    | 0 | 0%                   |

# ANNUAL REGENTS EXAMINATIONS (2022 - 23)

Annual Regents examination results are those administered in August, January, and June of the reporting year. All Regents examinations were administered in 2022-23, except the August 2022 and January 2023 Regents examination in U.S. History and Government (Framework).

## ANNUAL REGENTS EXAMINATION IN ELA (2022-23)

Percent Scoring at Levels for All Students



| Subgroup                                        | Tested | Lev | vel 1 | Le | evel 2 | Le | vel 3 | Le | vel 4 | Le | vel 5 |     | ficient<br>3 & Above) |
|-------------------------------------------------|--------|-----|-------|----|--------|----|-------|----|-------|----|-------|-----|-----------------------|
|                                                 |        | #   | %     | #  | %      | #  | %     | #  | %     | #  | %     | #   | %                     |
| All Students                                    | 130    | 2   | 2%    | 5  | 4%     | 13 | 10%   | 17 | 13%   | 93 | 72%   | 123 | 95%                   |
| Female                                          | 66     | 0   | 0%    | 1  | 2%     | 7  | 11%   | 9  | 14%   | 49 | 74%   | 65  | 98%                   |
| Male