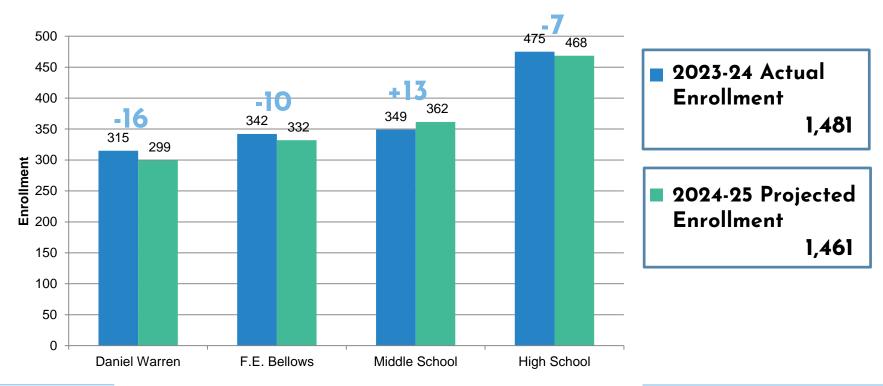

#### Actual And Projected Enrollment

|       | ACTUAL  |         |         | I       | STIMATED |         |         |         |
|-------|---------|---------|---------|---------|----------|---------|---------|---------|
| Grade | 2023-24 | 2024-25 | 2025-26 | 2026-27 | 2027-28  | 2028-29 | 2029-30 | 2030-31 |
| к     | 90      | 85      | 90      | 95      | 95       | 95      | 95      | 95      |
| 1     | 115     | 96      | 91      | 96      | 102      | 102     | 102     | 102     |
| 2     | 110     | 118     | 99      | 93      | 99       | 105     | 105     | 105     |
| 3     | 103     | 109     | 118     | 99      | 93       | 99      | 105     | 105     |
| 4     | 115     | 108     | 115     | 124     | 104      | 98      | 104     | 110     |
| 5     | 124     | 115     | 108     | 115     | 124      | 104     | 98      | 104     |
| 6     | 116     | 125     | 115     | 108     | 115      | 124     | 104     | 98      |
| 7     | 118     | 117     | 126     | 116     | 109      | 116     | 125     | 105     |
| 8     | 115     | 120     | 119     | 128     | 118      | 111     | 118     | 127     |
| 9     | 106     | 108     | 113     | 112     | 121      | 111     | 105     | 111     |
| 10    | 106     | 102     | 104     | 109     | 108      | 116     | 107     | 101     |
| 11    | 151     | 108     | 104     | 106     | 111      | 110     | 118     | 109     |
| 12    | 112     | 150     | 108     | 104     | 106      | 111     | 110     | 118     |
| TOTAL | 1,481   | 1,461   | 1,410   | 1,405   | 1,405    | 1,402   | 1,396   | 1,390   |

|               | ACTUAL  |         | ESTIMATED |         |         |         |         |         |  |  |  |  |
|---------------|---------|---------|-----------|---------|---------|---------|---------|---------|--|--|--|--|
| School        | 2023-24 | 2024-25 | 2025-26   | 2026-27 | 2027-28 | 2028-29 | 2029-30 | 2030-31 |  |  |  |  |
| Daniel Warren | 315     | 299     | 280       | 284     | 296     | 302     | 302     | 302     |  |  |  |  |
| F.E. Bellows  | 342     | 332     | 341       | 338     | 321     | 301     | 307     | 319     |  |  |  |  |
| Middle        | 349     | 362     | 360       | 352     | 342     | 351     | 347     | 330     |  |  |  |  |
| High          | 475     | 468     | 429       | 431     | 446     | 448     | 440     | 439     |  |  |  |  |
| TOTAL         | 1,481   | 1,461   | 1,410     | 1,405   | 1,405   | 1,402   | 1,396   | 1,390   |  |  |  |  |