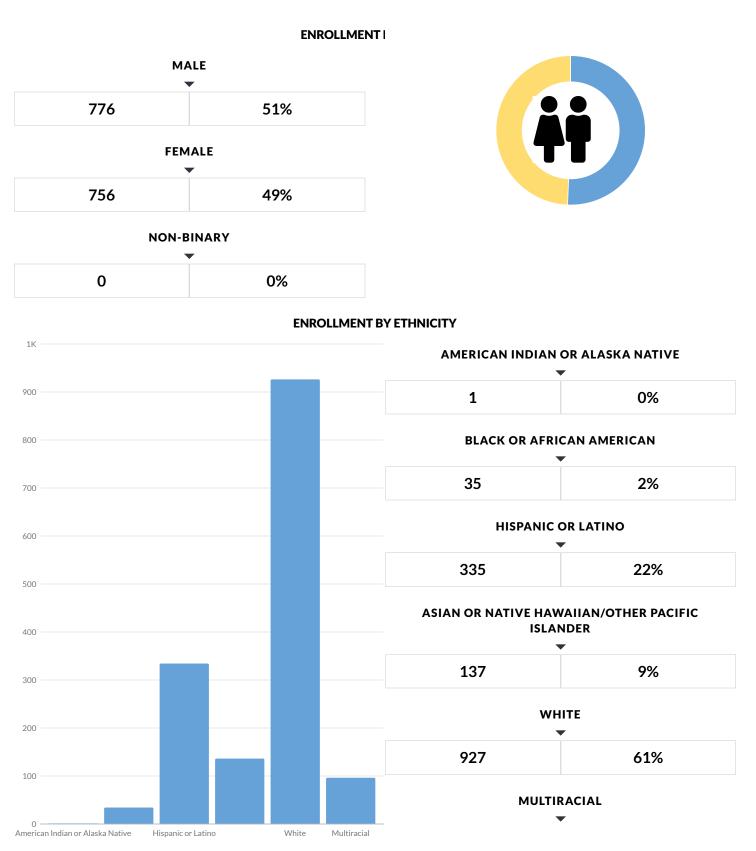

#### **District Enrollment Chart**

2024-2025 Proposed Budget

2024-25 Proposed Budget

#### Actual And Projected Enrollment

|       | ACTUAL  |         |         | I       | STIMATED |         |         |         |
|-------|---------|---------|---------|---------|----------|---------|---------|---------|
| Grade | 2023-24 | 2024-25 | 2025-26 | 2026-27 | 2027-28  | 2028-29 | 2029-30 | 2030-31 |
| к     | 90      | 85      | 90      | 95      | 95       | 95      | 95      | 95      |
| 1     | 115     | 96      | 91      | 96      | 102      | 102     | 102     | 102     |
| 2     | 110     | 118     | 99      | 93      | 99       | 105     | 105     | 105     |
| 3     | 103     | 109     | 118     | 99      | 93       | 99      | 105     | 105     |
| 4     | 115     | 108     | 115     | 124     | 104      | 98      | 104     | 110     |
| 5     | 124     | 115     | 108     | 115     | 124      | 104     | 98      | 104     |
| 6     | 116     | 125     | 115     | 108     | 115      | 124     | 104     | 98      |
| 7     | 118     | 117     | 126     | 116     | 109      | 116     | 125     | 105     |
| 8     | 115     | 120     | 119     | 128     | 118      | 111     | 118     | 127     |
| 9     | 106     | 108     | 113     | 112     | 121      | 111     | 105     | 111     |
| 10    | 106     | 102     | 104     | 109     | 108      | 116     | 107     | 101     |
| 11    | 151     | 108     | 104     | 106     | 111      | 110     | 118     | 109     |
| 12    | 112     | 150     | 108     | 104     | 106      | 111     | 110     | 118     |
| TOTAL | 1,481   | 1,461   | 1,410   | 1,405   | 1,405    | 1,402   | 1,396   | 1,390   |

|               | ACTUAL  |         | ESTIMATED |         |         |         |         |         |  |  |  |  |
|---------------|---------|---------|-----------|---------|---------|---------|---------|---------|--|--|--|--|
| School        | 2023-24 | 2024-25 | 2025-26   | 2026-27 | 2027-28 | 2028-29 | 2029-30 | 2030-31 |  |  |  |  |
| Daniel Warren | 315     | 299     | 280       | 284     | 296     | 302     | 302     | 302     |  |  |  |  |
| F.E. Bellows  | 342     | 332     | 341       | 338     | 321     | 301     | 307     | 319     |  |  |  |  |
| Middle        | 349     | 362     | 360       | 352     | 342     | 351     | 347     | 330     |  |  |  |  |
| High          | 475     | 468     | 429       | 431     | 446     | 448     | 440     | 439     |  |  |  |  |
| TOTAL         | 1,481   | 1,461   | 1,410     | 1,405   | 1,405   | 1,402   | 1,396   | 1,390   |  |  |  |  |