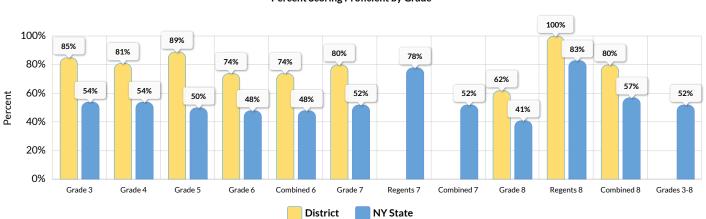

| 27%         | 82 | 73%   | 2  | 2%     | 16 | 20%   | 38 | 46%   | 26 | 32%   | 64   | 78%                      |
| Not Migrant                                        | 112   | 30 | 27%         | 82 | 73%   | 2  | 2%     | 16 | 20%   | 38 | 46%   | 26 | 32%   | 64   | 78%                      |
| Parent Not in Armed Forces                         | 112   | 30 | 27%         | 82 | 73%   | 2  | 2%     | 16 | 20%   | 38 | 46%   | 26 | 32%   | 64   | 78%                      |

## **GRADES 3-8 MATHEMATICS RESULTS (2022-23)**

The results of the 2022-23 Grades 3-8 Mathematics Tests represent student achievement on the new Next Generation Learning Standards. Because the tests measure different learning standards, the results are not comparable to those from prior years.

### SUMMARY RESULTS



#### Percent Scoring Proficient by Grade

| Grade      | Total | Not | Tested | Tes | sted | Le | vel 1 | Le | vel 2 | Le | vel 3 | Level | 4 & Above |    | roficient<br>s 3 & Above) |
|------------|-------|-----|--------|-----|------|----|-------|----|-------|----|-------|-------|-----------|----|---------------------------|
|            | #     | #   | %      | #   | %    | #  | %     | #  | %     | #  | %     | #     | %         | #  | %                         |
| Grade 3    | 113   | 12  | 11%    | 101 | 89%  | 3  | 3%    | 12 | 12%   | 44 | 44%   | 42    | 42%       | 86 | 85%                       |
| Grade 4    | 123   | 6   | 5%     | 117 | 95%  | 10 | 9%    | 12 | 10%   | 66 | 56%   | 29    | 25%       | 95 | 81%                       |
| Grade 5    | 118   | 9   | 8%     | 109