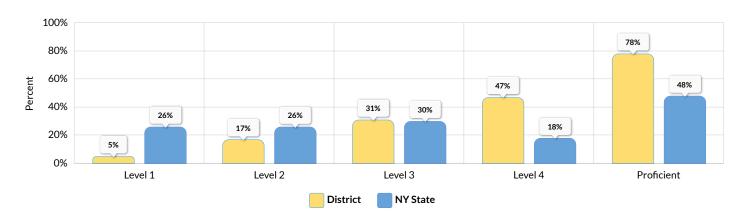

| 121   | 6 | 5%           | 115 | 95%  | 12 | 10%   | 26 | 23%   | 33 | 29%   | 44 | 38%   | 77 | 67%                      |
| Not Migrant                                        | 121   | 6 | 5%           | 115 | 95%  | 12 | 10%   | 26 | 23%   | 33 | 29%   | 44 | 38%   | 77 | 67%                      |
| Parent Not in Armed Forces                         | 121   | 6 | 5%           | 115 | 95%  | 12 | 10%   | 26 | 23%   | 33 | 29%   | 44 | 38%   | 77 | 67%                      |

## **GRADE 7 ELA RESULTS**

The results of the 2022-23 Grades 3-8 English Language Arts represent student achievement on the new Next Generation Learning Standards. Because the tests measure different learning standards, the results are not comparable to those from prior years.



#### Percent Scoring at Levels for All Students

| Subgroup                                           | Total |    | Not<br>sted | Te | ested | Le | evel 1 | Le | vel 2 | Le | vel 3 | Le | vel 4 |    | oficient<br>vels 3 &<br>4) |
|----------------------------------------------------|-------|----|-------------|----|-------|----|--------|----|-------|----|-------|----|-------|----|----------------------------|
|                                                    | #     | #  | %           | #  | %     | #  | %      | #  | %     | #  | %     | #  | %     | #  | %                          |
| All Students                                       | 124   | 26 | 21%         | 98 | 79%   | 5  | 5%     | 17 | 17%   | 30 | 31%   | 46 | 47%   | 76 | 78%                        |
| Female