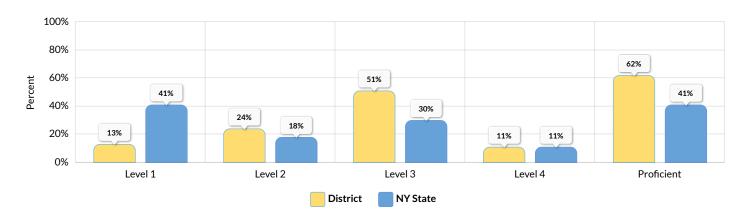

| 123   | 27 | 22%         | 96 | 78%   | 5  | 5%     | 14 | 15%   | 32 | 33%   | 45 | 47%   | 77 | 80%                        |
| Not Migrant                                        | 123   | 27 | 22%         | 96 | 78%   | 5  | 5%     | 14 | 15%   | 32 | 33%   | 45 | 47%   | 77 | 80%                        |
| Parent Not in Armed Forces                         | 123   | 27 | 22%         | 96 | 78%   | 5  | 5%     | 14 | 15%   | 32 | 33%   | 45 | 47%   | 77 | 80%                        |

## **GRADE 8 MATH RESULTS**

The results of the 2022-23 Grades 3-8 Mathematics Tests represent student achievement on the new Next Generation Learning Standards. Because the tests measure different learning standards, the results are not comparable to those from prior years.



#### Percent Scoring at Levels for All Students

| Subgroup                                           | Total |    | Not<br>sted | Те | sted | Le | evel 1 | Le | vel 2 | Le | vel 3 | Le | vel 4 |    | ficient<br>els 3 &<br>4) |
|----------------------------------------------------|-------|----|-------------|----|------|----|--------|----|-------|----|-------|----|-------|----|--------------------------|
|                                                    | #     | #  | %           | #  | %    | #  | %      | #  | %     | #  | %     | #  | %     | #  | %                        |
| All Students                                       | 111   | 66 | 59%         | 45 | 41%  | 6  | 13%    | 11 | 24%   | 23 | 51%   | 5  | 11%   | 28 | 62%                      |
| Female