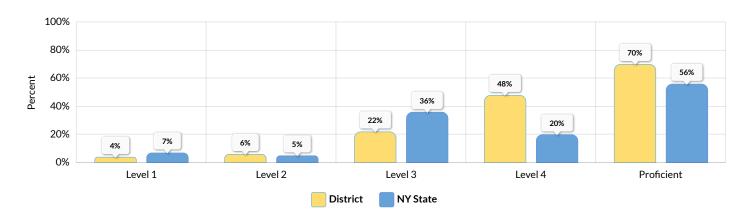

| 14           | 96    | 86        |
| English Language Learner                        | 1             | 1      | 100          | 0     | 0         |
| Non-English Language Learner                    | 133           | 24     | 18           | 109   | 82        |
| Not in Foster Care                              | 134           | 25     | 19           | 109   | 81        |
| Not Homeless                                    | 134           | 25     | 19           | 109   | 81        |
| Not Migrant                                     | 134           | 25     | 19           | 109   | 81        |
| Parent Not in Armed Forces                      | 134           | 25     | 19           | 109   | 81        |

#### 2019 TOTAL COHORT REGENTS IN SCIENCE

Percent Scoring at Levels for All Students



| Subgroup                                           | Cohort |    | Not<br>sted | Те  | sted | Le | evel 1 | Le | evel 2 | Le | vel 3 | Le | vel 4 | (Leve | icient<br>els 3 &<br>4) |
|----------------------------------------------------|--------|----|-------------|-----|------|----|--------|----|--------|----|-------|----|-------|-------|-------------------------|
|                                                    |        | #  | %           | #   | %    | #  | %      | #  | %      | #  | %     | #  | %     | #     | %                       |
| All Students                                       | 143    | 29 | 20%         | 114 | 80%  | 6  | 4%     | 8  | 6%     | 31 | 22%   | 69 | 48%   | 100   | 70%                     |
| Female                                             | 66