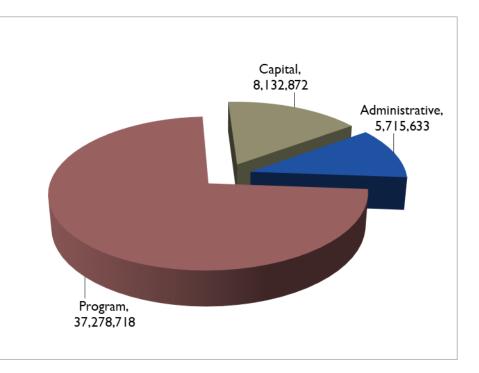

The District pursues and obtains a number of state and federal grants each year.

The chart shows grant funding for the 2023-24 school year.

|                        |                                              |    | Proposed   |    | Budget     |    |           |     |         | % of 2 | 024-25 |
|------------------------|----------------------------------------------|----|------------|----|------------|----|-----------|-----|---------|--------|--------|
|                        | Category                                     | 1  | 2024-2025  | 1  | 2023-2024  | 9  | \$ Change | % C | hange   | Bud    | get    |
| Board of               | Education/Central Office                     | \$ | 2,451,376  | \$ | 2,344,510  |    | 106,866   |     | 4.56%   |        | 4.79%  |
| Employee               | e Benefits                                   |    | 12,522,448 |    | 11,754,922 |    | 767,526   |     | 6.53%   |        | 24.49% |
| Cleaning/              | Repair, Maintenance & Storeroom              |    | 2,391,568  |    | 2,233,741  |    | 157,827   |     | 7.07%   |        | 4.68%  |
| Supervisio             | on & Security                                |    | 529,328    |    | 234,714    |    | 294,614   |     | 125.52% |        | 1.04%  |
| Utilities              |                                              |    | 912,800    |    | 915,800    |    | (3,000)   |     | -0.33%  |        | 1.79%  |
|                        | m Development & Instructional Supervision    |    | 2,364,320  |    | 2,353,961  |    | 10,359    |     | 0.44%   |        | 4.62%  |
|                        | School Instruction                           |    | 13,999,716 |    | 14,186,481 |    | (186,765) |     | -1.32%  |        | 27.38% |
| Special E              | ducation                                     |    | 5,867,696  |    | 5,724,751  |    | 142,945   |     | 2.50%   |        | 11.48% |
| Library &              | z Media                                      |    | 527,429    |    | 600,325    |    | (72,896)  |     | -12.14% |        | 1.03%  |
| Technolog              | gy                                           |    | 1,322,251  |    | 1,235,580  |    | 86,671    |     | 7.01%   |        | 2.59%  |
| —— Counselin           | g, Health Services, Psychology & Social Work |    | 2,023,365  |    | 1,983,280  |    | 40,085    |     | 2.02%   |        | 3.96%  |
|                        | cular & Interscholastic Athletics            |    | 1,684,879  |    | 1,587,329  |    | 97,550    |     | 6.15%   |        | 3.30%  |
| Transport              | tation                                       |    | 1,084,313  |    | 1,059,148  |    | 25,165    |     | 2.38%   |        | 2.12%  |
| Debt Serv              | vice                                         |    | 3,060,734  |    | 3,056,978  |    | 3,756     |     | 0.12%   |        | 5.99%  |
| Interfund              | Transfers                                    |    | 385,000    |    | 380,000    |    | 5,000     |     | 1.32%   |        | 0.75%  |
| TOTAL                  |                                              |    | 51,127,223 |    | 49,651,520 |    | 1,475,703 |     | 2.97%   | 1      | 00.00% |
| Salaries and Total Sal | aries                                        | \$ | 25,001,203 | \$ | 24,820,266 | \$ | 180,937   |     | 0.73%   |        | 48.90% |
| Benefits are           |                                              |    |            |    |            |    |           |     |         |        |        |
| 73.39 <b>%</b> of      |                                              |    |            |    |            |    |           |     |         |        |        |
| the budget             |                                              |    |            |    |            |    |           |     |         |        |        |
| The budger             |                                              |    |            |    |            |    |           |     |         |        |        |

### 2024-25 Estimated Expenditures

| Expense Category                                      | Proposed<br>2024-2025 | 2  | Budget<br>2023-2024 | \$ Change     | % Change | % of 2024-25<br>Budget |
|-------------------------------------------------------|-----------------------|----|---------------------|---------------|----------|------------------------|
| Board of Education/Central Office                     | \$<br>2,451,376       | \$ | 2,344,510           | 106,866       | 4.56%    | 4.79%                  |
| Employee Benefits                                     | 12,522,448            |    | 11,754,922          | 767,526       | 6.53%    | 24.49%                 |
| Cleaning/Repair, Maintenance & Storeroom              | 2,391,568             |    | 2,233,741           | 157,827       | 7.07%    | 4.68%                  |
| Supervision & Security                                | 529,328               |    | 234,714             | 294,614       | 125.52%  | 1.04%                  |
| Utilities                                             | 912,800               |    | 915,800             | (3,000)       | -0.33%   | 1.79%                  |
| Curriculum Development & Instructional Supervision    | 2,364,320             |    | 2,353,961           | 10,359        | 0.44%    | 4.62%                  |
| Regular School Instruction                            | 13,999,716            |    | 14,186,481          | (186,765)     | -1.32%   | 27.38%                 |
| Special Education                                     | 5,867,696             |    | 5,724,751           | 142,945       | 2.50%    | 11.48%                 |
| Library & Media                                       | 527,429               |    | 600,325             | (72,896)      | -12.14%  | 1.03%                  |
| Technology                                            | 1,322,251             |    | 1,235,580           | 86,671        | 7.01%    | 2.59%                  |
| Counseling, Health Services, Psychology & Social Work | 2,023,365             |    | 1,983,280           | 40,085        | 2.02%    | 3.96%                  |
| Co-Curricular & Interscholastic Athletics             | 1,684,879             |    | 1,587,329           | 97,550        | 6.15%    | 3.30%                  |
| Transportation                                        | 1,084,313             |    | 1,059,148           | 25,165        | 2.38%    | 2.12%                  |
| Debt Service                                          | 3,060,734             |    | 3,056,978           | 3,756         | 0.12%    | 5.99%                  |
| Interfund Transfers                                   | 385,000               |    | 380,000             | 5,000         | 1.32%    | 0.75%                  |
| TOTAL                                                 | 51,127,223            |    | 49,651,520          | 1,475,703     | 2.97%    | 100.00%                |
| Total Salaries                                        | \$<br>25,001,203      | \$ | 24,820,266          | \$<br>180,937 | 0.73%    | 48.90%                 |