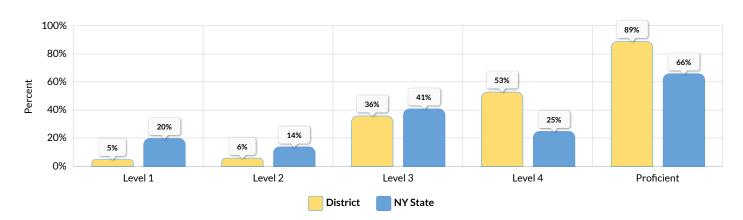

|
| Not in Foster Care                                 | 86     | 3  | 3%     | 2  | 2%     | 22 | 26%   | 16 | 19%   | 43 | 50%   | 81  | 94%                            |
| Not Homeless                                       | 86     | 3  | 3%     | 2  | 2%     | 22 | 26%   | 16 | 19%   | 43 | 50%   | 81  | 94%                            |
| Not Migrant                                        | 86     | 3  | 3%     | 2  | 2%     | 22 | 26%   | 16 | 19%   | 43 | 50%   | 81  | 94%                            |
| Parent Not in Armed Forces                         | 86     | 3  | 3%     | 2  | 2%     | 22 | 26%   | 16 | 19%   | 43 | 50%   | 81  | 94%                            |

## ANNUAL REGENTS EXAMINATION IN LIVING ENVIRONMENT (2022-23)

Percent Scoring at Levels for All Students



| Subgroup                                        | Tested | L | evel 1 | Le | evel 2 | Le | vel 3 | Le | evel 4 |     | ficient<br>Is 3 & 4) |
|-------------------------------------------------|--------|---|--------|----|--------|----|-------|----|--------|-----|----------------------|
|                                                 |        | # | %      | #  | %      | #  | %     | #  | %      | #   | %                    |
| All Students                                    | 176    | 8 | 5%     | 11 | 6%     | 63 | 36%   | 94 | 53%    | 157 | 89%                  |
| Female                                          | 78     | 3 | 4%     | 4  | 5%     | 28 | 36%   | 43 | 55%    | 71  | 91%                  |
| Male                                            | 98     | 5 | 5%     | 7  |