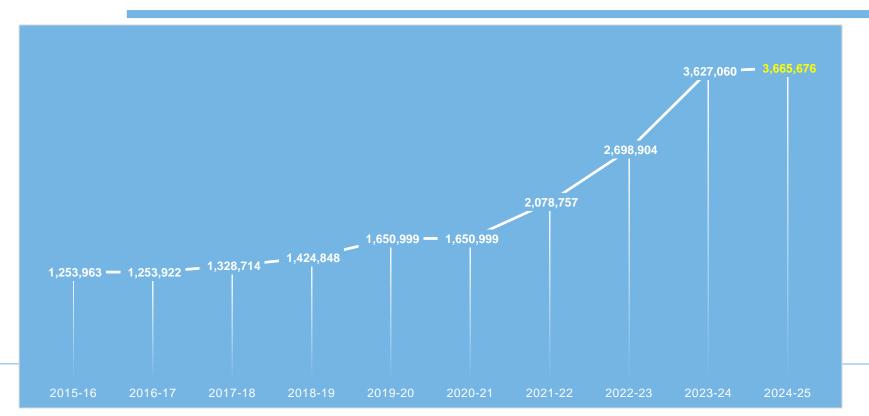

### State Aid Estimates for 2024-25

| Aid Category             | Budget<br>2023-24 | Budget<br>2024-25 | (  | Change (\$) |
|--------------------------|-------------------|-------------------|----|-------------|
| Foundation               | \$<br>3,624,382   | \$<br>3,665,676   | \$ | 41,294      |
| BOCES                    | 352,047           | 397,290           |    | 45,243      |
| Materials                | 138,500           | 142,292           |    | 3,792       |
| Transportation           | 274,240           | 254,554           |    | (19,686)    |
| High/Private Excess Cost | 111,946           | 161,195           |    | 49,249      |
| Subtotal                 | \$<br>4,501,115   | \$<br>4,621,007   | \$ | 119,892     |
| Building Aid             | 583,597           | 571,626           |    | (11,971)    |
| Total                    | \$<br>5,084,712   | \$<br>5,192,633   | \$ | 107,921     |

#### **Rye Neck Ten Year Foundation Aid History**

18