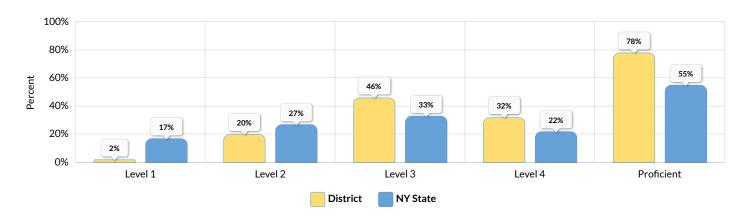

| 124   | 26 | 21%         | 98 | 79%   | 5  | 5%     | 17 | 17%   | 30 | 31%   | 46 | 47%   | 76 | 78%                        |
| Not Migrant                                        | 124   | 26 | 21%         | 98 | 79%   | 5  | 5%     | 17 | 17%   | 30 | 31%   | 46 | 47%   | 76 | 78%                        |
| Parent Not in Armed Forces                         | 124   | 26 | 21%         | 98 | 79%   | 5  | 5%     | 17 | 17%   | 30 | 31%   | 46 | 47%   | 76 | 78%                        |

## **GRADE 8 ELA RESULTS**

The results of the 2022-23 Grades 3-8 English Language Arts represent student achievement on the new Next Generation Learning Standards. Because the tests measure different learning standards, the results are not comparable to those from prior years.



#### Percent Scoring at Levels for All Students

| Subgroup                                           | Total |    | Vot<br>sted | Te | ested | Le | evel 1 | Le | vel 2 | Le | vel 3 | Le | vel 4 | (Lev | ficient<br>els 3 &<br>4) |
|----------------------------------------------------|-------|----|-------------|----|-------|----|--------|----|-------|----|-------|----|-------|------|--------------------------|
|                                                    | #     | #  | %           | #  | %     | #  | %      | #  | %     | #  | %     | #  | %     | #    | %                        |
| All Students                                       | 112   | 30 | 27%         | 82 | 73%   | 2  | 2%     | 16 | 20%   | 38 | 46%   | 26 | 32%   | 64   | 78%                      |
| Female