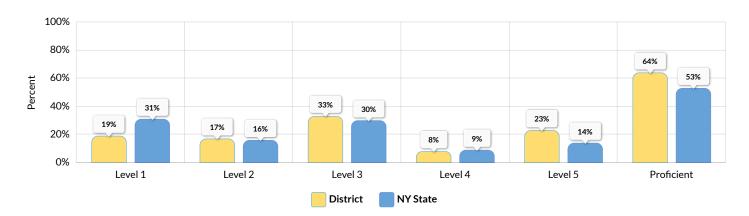

38 | 35%   | 18 | 16%   | 41 | 37%   | 97  | 88%                   |
| Not in Foster Care                              | 118    | 6  | 5%     | 8  | 7%     | 42 | 36%   | 20 | 17%   | 42 | 36%   | 104 | 88%                   |
| Not Homeless                                    | 118    | 6  | 5%     | 8  | 7%     | 42 | 36%   | 20 | 17%   | 42 | 36%   | 104 | 88%                   |
| Not Migrant                                     | 118    | 6  | 5%     | 8  | 7%     | 42 | 36%   | 20 | 17%   | 42 | 36%   | 104 | 88%                   |
| Parent Not in Armed Forces                      | 118    | 6  | 5%     | 8  | 7%     | 42 | 36%   | 20 | 17%   | 42 | 36%   | 104 | 88%                   |

## ANNUAL REGENTS EXAMINATION IN GEOMETRY (2022-23)

Percent Scoring at Levels for All Students



| Subgroup                                           | Tested | Le | vel 1 | Le | vel 2 | Le | vel 3 | Le | vel 4 | Le | vel 5 | (Lev | ficient<br>vels 3 &<br>pove) |
|----------------------------------------------------|--------|----|-------|----|-------|----|-------|----|-------|----|-------|------|------------------------------|
|                                                    |        | #  | %     | #  | %     | #  | %     | #  | %     | #  | %     | #    | %                            |
| All Students                                       | 138    | 26 | 19%   | 24 | 17%   | 45 | 33%   | 11 | 8%    | 32 | 23%   | 88   | 64%                          |
| Female                                             | 70     | 10 | 14%   | 13 | 19%   | 23 | 33%   | 5  | 7%    | 19 | 27%   | 4