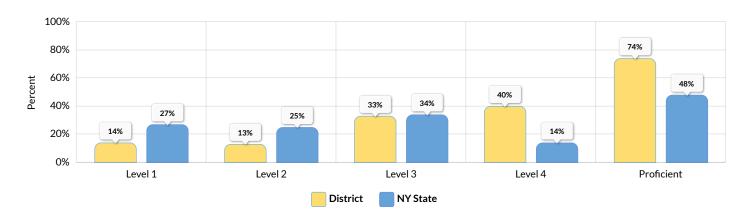

| 118   | 9 | 8%           | 109 | 92%  | 1  | 1%     | 11 | 10%   | 47 | 43%   | 50 | 46%   | 97 | 89%                        |
| Not Migrant                                        | 118   | 9 | 8%           | 109 | 92%  | 1  | 1%     | 11 | 10%   | 47 | 43%   | 50 | 46%   | 97 | 89%                        |
| Parent Not in Armed Forces                         | 118   | 9 | 8%           | 109 | 92%  | 1  | 1%     | 11 | 10%   | 47 | 43%   | 50 | 46%   | 97 | 89%                        |

## **GRADE 6 MATH RESULTS**

The results of the 2022-23 Grades 3-8 Mathematics Tests represent student achievement on the new Next Generation Learning Standards. Because the tests measure different learning standards, the results are not comparable to those from prior years.



#### Percent Scoring at Levels for All Students

| Subgroup                                           | Total | Т | Not<br>ested | Те  | sted | Le | vel 1 | Le | vel 2 | Le | vel 3 | Le | vel 4 |    | oficient<br>vels 3 &<br>4) |
|----------------------------------------------------|-------|---|--------------|-----|------|----|-------|----|-------|----|-------|----|-------|----|----------------------------|
|                                                    | #     | # | %            | #   | %    | #  | %     | #  | %     | #  | %     | #  | %     | #  | %                          |
| All Students                                       | 121   | 4 | 3%           | 117 | 97%  | 16 | 14%   | 15 | 13%   | 39 | 33%   | 47 | 40%   | 86 | 74%                        |
| Female