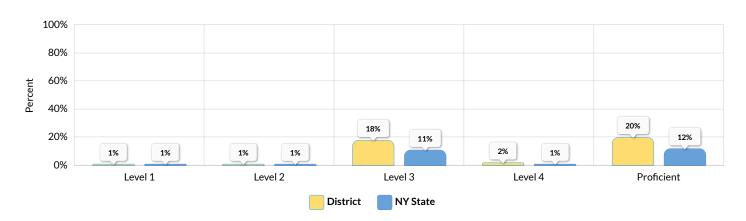

16         | 92    | 84        |
| English Language Learner                        | 1            | 0       | 0          | 1     | 100       |
| Non-English Language Learner                    | 129          | 26      | 20         | 103   | 80        |
| Not in Foster Care                              | 130          | 26      | 20         | 104   | 80        |
| Not Homeless                                    | 130          | 26      | 20         | 104   | 80        |
| Not Migrant                                     | 130          | 26      | 20         | 104   | 80        |
| Parent Not in Armed Forces                      | 130          | 26      | 20         | 104   | 80        |

#### 2019 TOTAL COHORT REGENTS IN GLOBAL HISTORY & GEOGRAPHY

Percent Scoring at Levels for All Students



| Subgroup                                           | Cohort | Not 1 | ested | Те | sted | Lev | /el 1 | Lev | vel 2 | Le | vel 3 |   | el 4 &<br>pove | (Lev | ficient<br>els 3 &<br>pove) |
|----------------------------------------------------|--------|-------|-------|----|------|-----|-------|-----|-------|----|-------|---|----------------|------|-----------------------------|
|                                                    |        | #     | %     | #  | %    | #   | %     | #   | %     | #  | %     | # | %              | #    | %                           |
| All Students                                       | 143    | 111   | 78%   | 32 | 22%  | 1   | 1%    | 2   | 1%    | 26 | 18%   | 3 | 2%             | 29   | 20%                         |
| Female