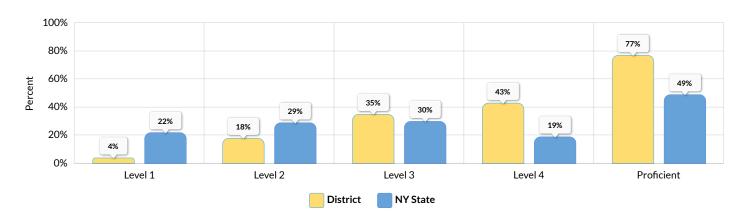

%  | 5       | 5%  | 20      | 20% | 51      | 50% | 26      | 25% | 77                              | 75% |
| Not Migrant                                        | 113   | 11            | 10% | 102    | 90%  | 5       | 5%  | 20      | 20% | 51      | 50% | 26      | 25% | 77                              | 75% |
| Parent Not in Armed Forces                         | 113   | 11            | 10% | 102    | 90%  | 5       | 5%  | 20      | 20% | 51      | 50% | 26      | 25% | 77                              | 75% |

## **GRADE 4 ELA RESULTS**

The results of the 2022-23 Grades 3-8 English Language Arts represent student achievement on the new Next Generation Learning Standards. Because the tests measure different learning standards, the results are not comparable to those from prior years.



### Percent Scoring at Levels for All Students

8

| Subgroup                                           | Total | Not<br>Tested |     | Tested |      | Level 1 |     | Level 2 |     | Level 3 |     | Level 4 |     | Proficient<br>(Levels 3 &<br>4) |     |
|----------------------------------------------------|-------|---------------|-----|--------|------|---------|-----|---------|-----|---------|-----|---------|-----|---------------------------------|-----|
|                                                    | #     | #             | %   | #      | %    | #       | %   | #       | %   | #       | %   | #       | %   | #                               | %   |
| All Students                                       | 123   | 8             | 7%  | 115    | 93%  | 5       | 4%  | 21      | 18% |