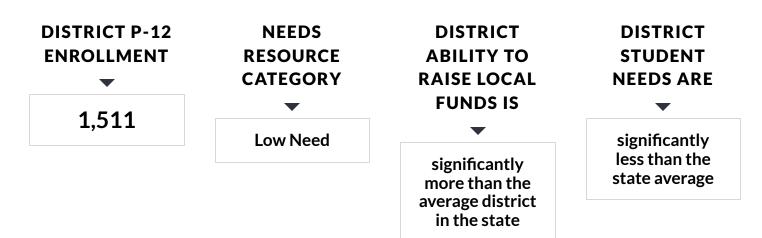

#### Actual And Projected Enrollment

|       | ACTUAL  |         |         | I       | STIMATED |         |         |         |
|-------|---------|---------|---------|---------|----------|---------|---------|---------|
| Grade | 2023-24 | 2024-25 | 2025-26 | 2026-27 | 2027-28  | 2028-29 | 2029-30 | 2030-31 |
| к     | 90      | 85      | 90      | 95      | 95       | 95      | 95      | 95      |
| 1     | 115     | 96      | 91      | 96      | 102      | 102     | 102     | 102     |
| 2     | 110     | 118     | 99      | 93      | 99       | 105     | 105     | 105     |
| 3     | 103     | 109     | 118     | 99      | 93       | 99      | 105     | 105     |
| 4     | 115     | 108     | 115     | 124     | 104      | 98      | 104     | 110     |
| 5     | 124     | 115     | 108     | 115     | 124      | 104     | 98      | 104     |
| 6     | 116     | 125     | 115     | 108     | 115      | 124     | 104     | 98      |
| 7     | 118     | 117     | 126     | 116     | 109      | 116     | 125     | 105     |
| 8     | 115     | 120     | 119     | 128     | 118      | 111     | 118     | 127     |
| 9     | 106     | 108     | 113     | 112     | 121      | 111     | 105     | 111     |
| 10    | 106     | 102     | 104     | 109     | 108      | 116     | 107     | 101     |
| 11    | 151     | 108     | 104     | 106     | 111      | 110     | 118     | 109     |
| 12    | 112     | 150     | 108     | 104     | 106      | 111     | 110     | 118     |
| TOTAL | 1,481   | 1,461   | 1,410   | 1,405   | 1,405    | 1,402   | 1,396   | 1,390   |

|               | ACTUAL  |         | ESTIMATED |         |         |         |         |         |  |  |  |  |
|---------------|---------|---------|-----------|---------|---------|---------|---------|---------|--|--|--|--|
| School        | 2023-24 | 2024-25 | 2025-26   | 2026-27 | 2027-28 | 2028-29 | 2029-30 | 2030-31 |  |  |  |  |
| Daniel Warren | 315     | 299     | 280       | 284     | 296     | 302     | 302     | 302     |  |  |  |  |
| F.E. Bellows  | 342     | 332     | 341       | 338     | 321     | 301     | 307     | 319     |  |  |  |  |
| Middle        | 349     | 362     | 360       | 352     | 342     | 351     | 347     | 330     |  |  |  |  |
| High          | 475     | 468     | 429       | 431     | 446     | 448     | 440     | 439     |  |  |  |  |
| TOTAL         | 1,481   | 1,461   | 1,410     | 1,405   | 1,405   | 1,402   | 1,396   | 1,390   |  |  |  |  |