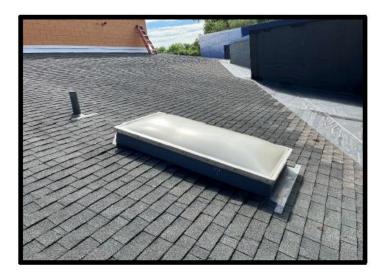

## Proposed use of 2022 CRF: MS/HS

- Replacement of the original gymnasium low asphalt roof, HS gym skylights, leader work (the only remaining roof in the district that has not been replaced since 2019)