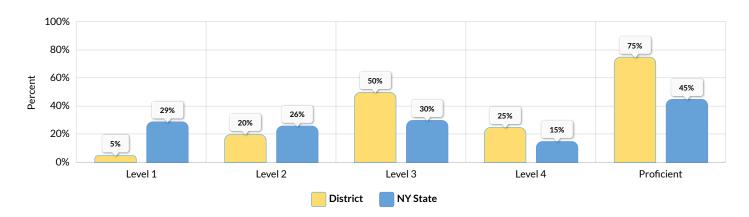

| 121   | 6   | 5%     | 115 | 95% | 12 | 10%   | 26  | 23%   | 33  | 29%   | 44  | 38%   | 77  | 67%                |
| Grade 7    | 124   | 26  | 21%    | 98  | 79% | 5  | 5%    | 17  | 17%   | 30  | 31%   | 46  | 47%   | 76  | 78%                |
| Grade 8    | 112   | 30  | 27%    | 82  | 73% | 2  | 2%    | 16  | 20%   | 38  | 46%   | 26  | 32%   | 64  | 78%                |
| Grades 3-8 | 711   | 92  | 13%    | 619 | 87% | 36 | 6%    | 112 | 18%   | 234 | 38%   | 237 | 38%   | 471 | 76%                |

₽

## **GRADE 3 ELA RESULTS**

The results of the 2022-23 Grades 3-8 English Language Arts represent student achievement on the new Next Generation Learning Standards. Because the tests measure different learning standards, the results are not comparable to those from prior years.



### Percent Scoring at Levels for All Students

8

| Subgroup                                           | Total | Not<br>Tested |     | Tested |      | Level 1 |     | Level 2 |     | Level 3 |     | Level 4 |     | Proficient<br>(Levels 3 &<br>4) |     |
|----------------------------------------------------|-------|---------------|-----|--------|------|---------|-----|---------|-----|---------|-----|---------|-----|---------------------------------|-----|
|                                                    | #     | #             | %   | #      | %    | #       | %   | #       | %   | #       | %   | #       | %   | #                               | %   |
| All Students                                       | 113   | 11            | 10% | 102    | 90%  | 5       | 5%  | 20      | 20% |