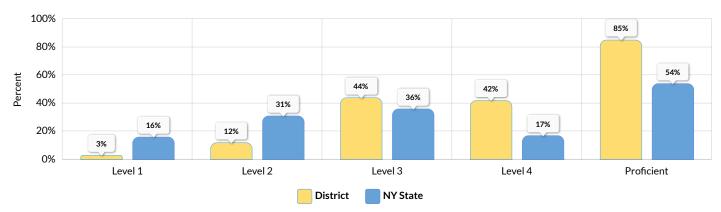

|
| Regents 8  | _     | _   | _      | 38  | 34%  | 0  | 0%    | 0  | 0%    | 0  | 0%    | 38    | 100%      | 38 | 100%                      |
| Combined 8 | 111   | 28  | 25%    | 83  | 75%  | 6  | 7%    | 11 | 13%   | 23 | 28%   | 43    | 52%       | 66 | 80%                       |
| Grades 3-8 | 709   | 85  | 12%    | 624 | 88%  | _  | _     | _  | _     | _  | _     | _     | _         | _  | _                         |

See report card Glossary and Guide for criteria used to include students in this table.

## **GRADE 3 MATH RESULTS**

The results of the 2022-23 Grades 3-8 Mathematics Tests represent student achievement on the new Next Generation Learning Standards. Because the tests measure different learning standards, the results are not comparable to those from prior years.



#### Percent Scoring at Levels for All Students

| Subgroup                                           | Total |    | Not<br>sted | Те  | sted | Le | evel 1 | Le | vel 2 | Le | vel 3 | Le | vel 4 | (Lev | ficient<br>els 3 &<br>4) |
|----------------------------------------------------|-------|----|-------------|-----|------|----|--------|----|-------|----|-------|----|-------|------|--------------------------|
|                                                    | #     | #  | %           | #   | %    | #  | %      | #  | %     | #  | %     | #  | %     | #    | %                        |
| All Students                                       | 113   | 12 | 11%         | 101 | 89%  | 3  | 3%     | 12 | 12%   | 44 | 44%   | 42 | 42%   | 86   | 85%                      |
| Female