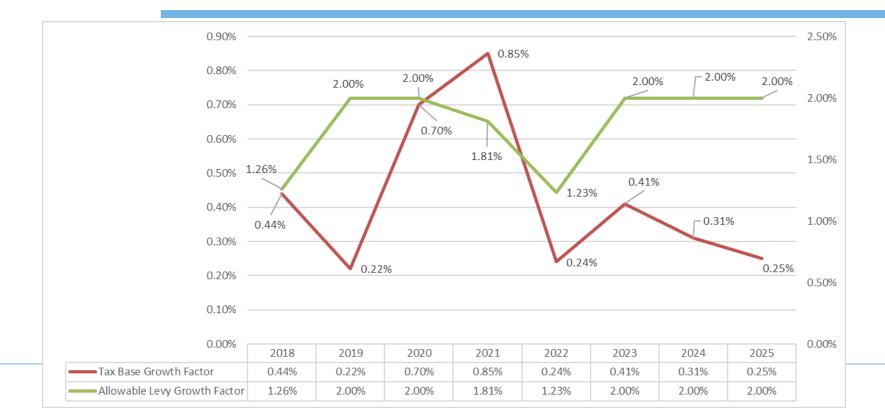

## Tax Cap Levy & Budget History

#### The Tax Levy Cap

How can the tax cap be 2.00% and the proposed levy increase be 2.19% and still be at the cap?

Exemptions, and the movement in exemptions, year over year: Debt service (principal and interest on the district's bonds) less building aid and use of the debt service reserve cause the levy increase to be above or below 2.00% and still be tax cap compliant.

#### **Historical Levy Caps**

| Year               | Tax Levy<br>Cap |                    |
|--------------------|-----------------|--------------------|
| 2024-25 (proposed) | 2.19%           |                    |
| 2023-24            | 2.18%           |                    |
| 2022-23            | 1.84%           | All tax            |
| 2021-22            | 2.17%           | ≻ cap<br>compliant |
| 2020-21            | 3.68%           |                    |
| 2019-20            | 3.35%           |                    |