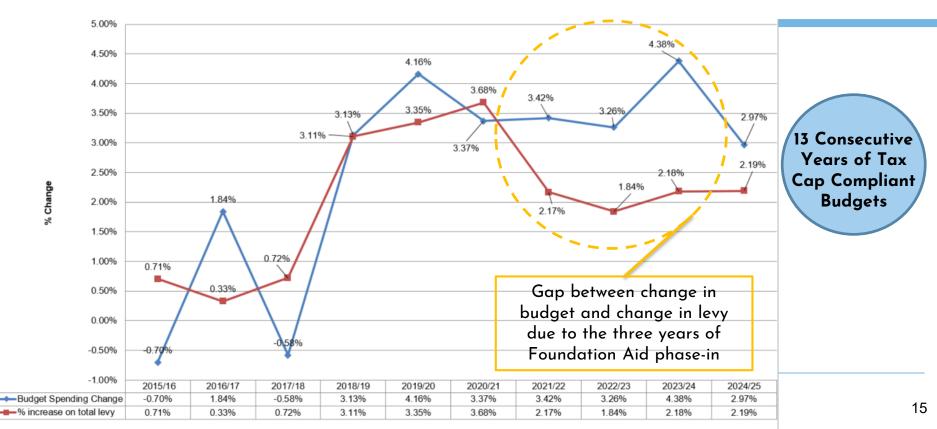

## Tax Cap Levy & Budget History

#### The Tax Levy Cap

How can the tax cap be 2.00% and the proposed levy increase be 2.19% and still be at the cap?

Exemptions, and the movement in exemptions, year over year: Debt service (principal and interest on the district's bonds) less building aid and use of the debt service reserve cause the levy increase to be above or below 2.00% and still be tax cap compliant.

#### **Historical Levy Caps**

| Year               | Tax Levy<br>Cap |                    |
|--------------------|-----------------|--------------------|
| 2024-25 (proposed) | 2.19%           |                    |
| 2023-24            | 2.18%           |                    |
| 2022-23            | 1.84%           | All tax            |
| 2021-22            | 2.17%           | ≻ cap<br>compliant |
| 2020-21            | 3.68%           |                    |
| 2019-20            | 3.35%           |                    |