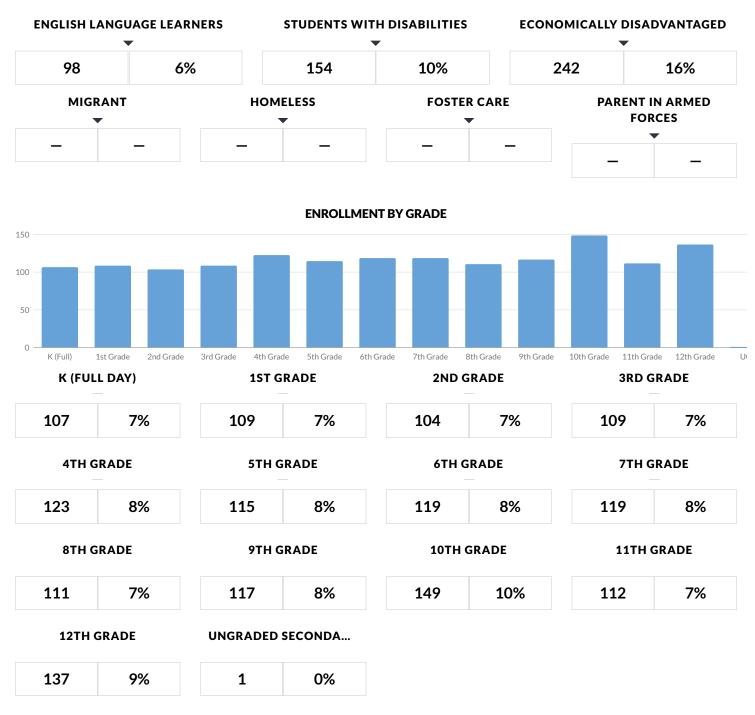

#### **District Enrollment Chart**

2024-2025 Proposed Budget

2024-25 Proposed Budget

#### Actual And Projected Enrollment

|       | ACTUAL  |         |         | I       | STIMATED |         |         |         |
|-------|---------|---------|---------|---------|----------|---------|---------|---------|
| Grade | 2023-24 | 2024-25 | 2025-26 | 2026-27 | 2027-28  | 2028-29 | 2029-30 | 2030-31 |
| к     | 90      | 85      | 90      | 95      | 95       | 95      | 95      | 95      |
| 1     | 115     | 96      | 91      | 96      | 102      | 102     | 102     | 102     |
| 2     | 110     | 118     | 99      | 93      | 99       | 105     | 105     | 105     |
| 3     | 103     | 109     | 118     | 99      | 93       | 99      | 105     | 105     |
| 4     | 115     | 108     | 115     | 124     | 104      | 98      | 104     | 110     |
| 5     | 124     | 115     | 108     | 115     | 124      | 104     | 98      | 104     |
| 6     | 116     | 125     | 115     | 108     | 115      | 124     | 104     | 98      |
| 7     | 118     | 117     | 126     | 116     | 109      | 116     | 125     | 105     |
| 8     | 115     | 120     | 119     | 128     | 118      | 111     | 118     | 127     |
| 9     | 106     | 108     | 113     | 112     | 121      | 111     | 105     | 111     |
| 10    | 106     | 102     | 104     | 109     | 108      | 116     | 107     | 101     |
| 11    | 151     | 108     | 104     | 106     | 111      | 110     | 118     | 109     |
| 12    | 112     | 150     | 108     | 104     | 106      | 111     | 110     | 118     |
| TOTAL | 1,481   | 1,461   | 1,410   | 1,405   | 1,405    | 1,402   | 1,396   | 1,390   |

|               | ACTUAL  |         | ESTIMATED |         |         |         |         |         |  |  |  |  |
|---------------|---------|---------|-----------|---------|---------|---------|---------|---------|--|--|--|--|
| School        | 2023-24 | 2024-25 | 2025-26   | 2026-27 | 2027-28 | 2028-29 | 2029-30 | 2030-31 |  |  |  |  |
| Daniel Warren | 315     | 299     | 280       | 284     | 296     | 302     | 302     | 302     |  |  |  |  |
| F.E. Bellows  | 342     | 332     | 341       | 338     | 321     | 301     | 307     | 319     |  |  |  |  |
| Middle        | 349     | 362     | 360       | 352     | 342     | 351     | 347     | 330     |  |  |  |  |
| High          | 475     | 468     | 429       | 431     | 446     | 448     | 440     | 439     |  |  |  |  |
| TOTAL         | 1,481   | 1,461   | 1,410     | 1,405   | 1,405   | 1,402   | 1,396   | 1,390   |  |  |  |  |