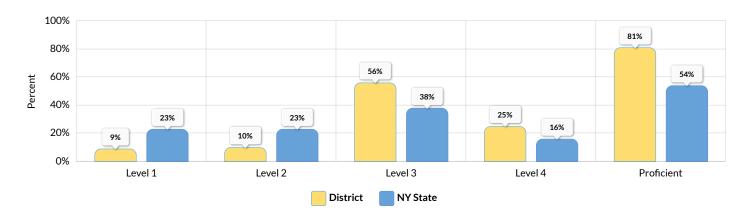

| 113   | 12 | 11%         | 101 | 89%  | 3  | 3%     | 12 | 12%   | 44 | 44%   | 42 | 42%   | 86   | 85%                      |
| Not Migrant                                        | 113   | 12 | 11%         | 101 | 89%  | 3  | 3%     | 12 | 12%   | 44 | 44%   | 42 | 42%   | 86   | 85%                      |
| Parent Not in Armed Forces                         | 113   | 12 | 11%         | 101 | 89%  | 3  | 3%     | 12 | 12%   | 44 | 44%   | 42 | 42%   | 86   | 85%                      |

### **GRADE 4 MATH RESULTS**

The results of the 2022-23 Grades 3-8 Mathematics Tests represent student achievement on the new Next Generation Learning Standards. Because the tests measure different learning standards, the results are not comparable to those from prior years.



#### Percent Scoring at Levels for All Students

119

| Subgroup                                           | Total |   | Not<br>ested | Те  | sted | Le | vel 1 | Le | vel 2 | Le | vel 3 | Le | vel 4 |    | oficient<br>/els 3 &<br>4) |
|----------------------------------------------------|-------|---|--------------|-----|------|----|-------|----|-------|----|-------|----|-------|----|----------------------------|
|                                                    | #     | # | %            | #   | %    | #  | %     | #  | %     | #  | %     | #  | %     | #  | %                          |
| All Students                                       | 123   | 6 | 5%           | 117 | 95%  | 10 | 9%    | 12 | 10%   | 66 | 56%   | 29 | 25%   | 95 | 81%                        |
| Female