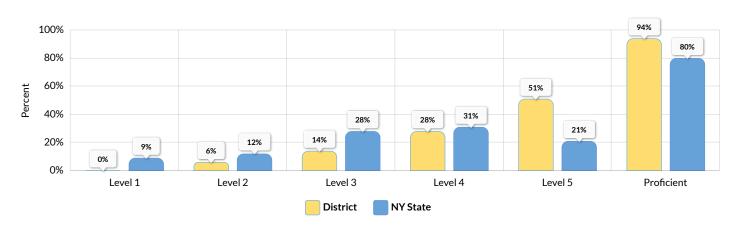

41%   | 133  | 91%                         |
| Not in Foster Care                                 | 151    | 6  | 4%     | 11 | 7%    | 47 | 31%   | 26 | 17%   | 61 | 40%   | 134  | 89%                         |
| Not Homeless                                       | 151    | 6  | 4%     | 11 | 7%    | 47 | 31%   | 26 | 17%   | 61 | 40%   | 134  | 89%                         |
| Not Migrant                                        | 151    | 6  | 4%     | 11 | 7%    | 47 | 31%   | 26 | 17%   | 61 | 40%   | 134  | 89%                         |
| Parent Not in Armed Forces                         | 151    | 6  | 4%     | 11 | 7%    | 47 | 31%   | 26 | 17%   | 61 | 40%   | 134  | 89%                         |

## ANNUAL REGENTS EXAMINATION IN U.S. HISTORY & GOVERNMENT (FRAMEWORK) (2022-23)

₽



| Subgroup                                        | Tested | Le | vel 1 | Le | evel 2 | Le | vel 3 | Le | vel 4 | Le | vel 5 |     | ficient<br>3 & Above) |
|-------------------------------------------------|--------|----|-------|----|--------|----|-------|----|-------|----|-------|-----|-----------------------|
|                                                 |        | #  | %     | #  | %      | #  | %     | #  | %     | #  | %     | #   | %                     |
| All Students                                    | 111    | 0  | 0%    | 7  | 6%     | 16 | 14%   | 31 | 28%   | 57 | 51%   | 104 | 94%                   |
| Female                                          | 48     | 0  | 0%    | 4  | 8%     | 6  | 13%   | 15 | 31%   | 23 | 48%   | 44  | 92%                   |
| Male