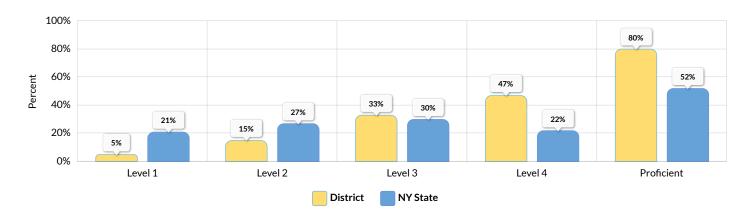

| 121   | 4 | 3%           | 117 | 97%  | 16 | 14%   | 15 | 13%   | 39 | 33%   | 47 | 40%   | 86 | 74%                        |
| Not Migrant                                        | 121   | 4 | 3%           | 117 | 97%  | 16 | 14%   | 15 | 13%   | 39 | 33%   | 47 | 40%   | 86 | 74%                        |
| Parent Not in Armed Forces                         | 121   | 4 | 3%           | 117 | 97%  | 16 | 14%   | 15 | 13%   | 39 | 33%   | 47 | 40%   | 86 | 74%                        |

## **GRADE 7 MATH RESULTS**

The results of the 2022-23 Grades 3-8 Mathematics Tests represent student achievement on the new Next Generation Learning Standards. Because the tests measure different learning standards, the results are not comparable to those from prior years.



#### Percent Scoring at Levels for All Students

| Subgroup                                           | Total |    | Not<br>sted | Te | ested | Le | evel 1 | Le | vel 2 | Le | vel 3 | Le | vel 4 |    | oficient<br>/els 3 &<br>4) |
|----------------------------------------------------|-------|----|-------------|----|-------|----|--------|----|-------|----|-------|----|-------|----|----------------------------|
|                                                    | #     | #  | %           | #  | %     | #  | %      | #  | %     | #  | %     | #  | %     | #  | %                          |
| All Students                                       | 123   | 27 | 22%         | 96 | 78%   | 5  | 5%     | 14 | 15%   | 32 | 33%   | 45 | 47%   | 77 | 80%                        |
| Female