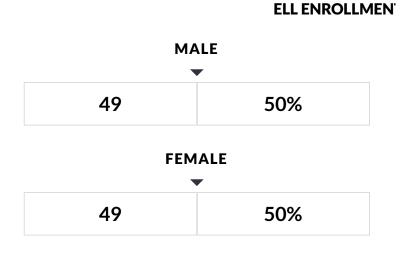

#### **District Enrollment Chart**

2024-2025 Proposed Budget

2024-25 Proposed Budget