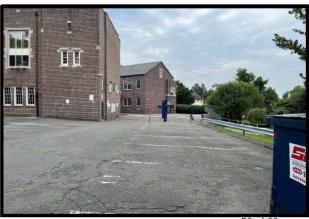

## Proposed use of 2022 CRF: MS/HS

- Replacement of the original gymnasium low asphalt roof, HS gym skylights, leader work (the only remaining roof in the district that has not been replaced since 2019)

## Proposed use of 2022 CRF: F.E. Bellows

Envelope work, including masonry, repointing, and sill repairs

Looking ahead:

- Engage the architect to perform the following studies:
  - Athletic field study to assess the current layout of the fields at the MS/HS
  - Analysis of adding additional HVAC capacity at Daniel Warren and F.E. Bellows
  - Architect, engineer and related fees to explore an energy performance contract to update district lighting, electrical panels, and end-of-life HVAC units