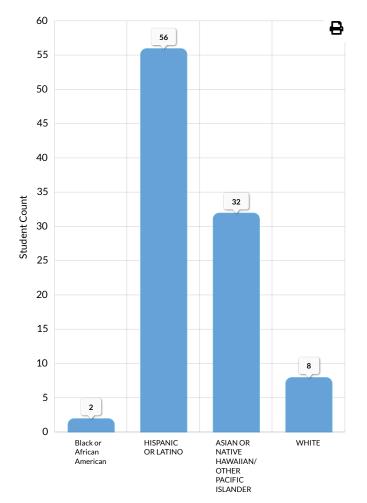

#### Actual And Projected Enrollment

|       | ACTUAL  |         |         | I       | STIMATED |         |         |         |
|-------|---------|---------|---------|---------|----------|---------|---------|---------|
| Grade | 2023-24 | 2024-25 | 2025-26 | 2026-27 | 2027-28  | 2028-29 | 2029-30 | 2030-31 |
| к     | 90      | 85      | 90      | 95      | 95       | 95      | 95      | 95      |
| 1     | 115     | 96      | 91      | 96      | 102      | 102     | 102     | 102     |
| 2     | 110     | 118     | 99      | 93      | 99       | 105     | 105     | 105     |
| 3     | 103     | 109     | 118     | 99      | 93       | 99      | 105     | 105     |
| 4     | 115     | 108     | 115     | 124     | 104      | 98      | 104     | 110     |
| 5     | 124     | 115     | 108     | 115     | 124      | 104     | 98      | 104     |
| 6     | 116     | 125     | 115     | 108     | 115      | 124     | 104     | 98      |
| 7     | 118     | 117     | 126     | 116     | 109      | 116     | 125     | 105     |
| 8     | 115     | 120     | 119     | 128     | 118      | 111     | 118     | 127     |
| 9     | 106     | 108     | 113     | 112     | 121      | 111     | 105     | 111     |
| 10    | 106     | 102     | 104     | 109     | 108      | 116     | 107     | 101     |
| 11    | 151     | 108     | 104     | 106     | 111      | 110     | 118     | 109     |
| 12    | 112     | 150     | 108     | 104     | 106      | 111     | 110     | 118     |
| TOTAL | 1,481   | 1,461   | 1,410   | 1,405   | 1,405    | 1,402   | 1,396   | 1,390   |

|               | ACTUAL  |         | ESTIMATED |         |         |         |         |         |  |  |  |  |
|---------------|---------|---------|-----------|---------|---------|---------|---------|---------|--|--|--|--|
| School        | 2023-24 | 2024-25 | 2025-26   | 2026-27 | 2027-28 | 2028-29 | 2029-30 | 2030-31 |  |  |  |  |
| Daniel Warren | 315     | 299     | 280       | 284     | 296     | 302     | 302     | 302     |  |  |  |  |
| F.E. Bellows  | 342     | 332     | 341       | 338     | 321     | 301     | 307     | 319     |  |  |  |  |
| Middle        | 349     | 362     | 360       | 352     | 342     | 351     | 347     | 330     |  |  |  |  |
| High          | 475     | 468     | 429       | 431     | 446     | 448     | 440     | 439     |  |  |  |  |
| TOTAL         | 1,481   | 1,461   | 1,410     | 1,405   | 1,405   | 1,402   | 1,396   | 1,390   |  |  |  |  |