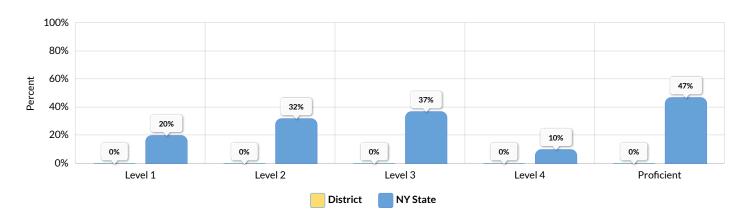

-|--------|-----|------|----|-------|----|-------|----|--------|----|-------|----|----------------------|
|            | #     | #   | %      | #   | %    | #  | %     | #  | %     | #  | %      | #  | %     | #  | %                    |
| Grade 8    | 111   | 111 | 100%   | 0   | 0%   | 0  | 0%    | 0  | 0%    | 0  | 0%     | 0  | 0%    | 0  | 0%                   |
| Regents 8  | _     | _   | _      | 105 | 95%  | 4  | 4%    | 7  | 7%    | 39 | 37%    | 55 | 52%   | 94 | 90%                  |
| Combined 8 | 111   | 6   | 5%     | 105 | 95%  | 4  | 4%    | 7  | 7%    | 39 | 37%    | 55 | 52%   | 94 | 90%                  |

See report card Glossary and Guide for criteria used to include students in this table.

## **GRADE 8 SCIENCE RESULTS**

Percent Scoring at Levels for All Students



| Subgroup                                        | Total | Not | Tested | Те | sted | Le | vel 1 | Le | vel 2 | Le | vel 3 | Le | vel 4 |   | ficient<br>Is 3 & 4) |
|-------------------------------------------------|-------|-----|--------|----|------|----|-------|----|-------|----|-------|----|-------|---|----------------------|
|                                                 | #     | #   | %      | #  | %    | #  | %     | #  | %     | #  | %     | #  | %     | # | %                    |
| All Students                                    | 111   | 111 | 100%   | 0  | 0%   | 0  | 0%    | 0  | 0%    | 0  | 0%    | 0  | 0%    | 0 | 0%                   |
| Female                                          | 49    | 49  | 100%   | 0  | 0%   | 0  | 0%    | 0  | 0%    | 0  | 0%    | 0  | 0%