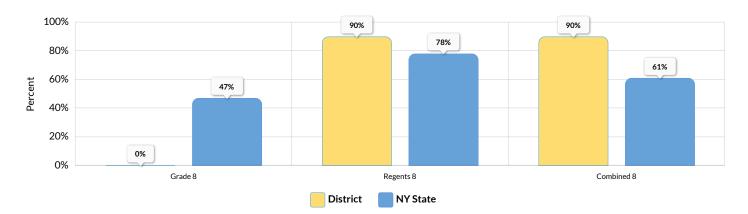

| 111   | 66 | 59%         | 45 | 41%  | 6  | 13%    | 11 | 24%   | 23 | 51%   | 5  | 11%   | 28 | 62%                      |
| Not Homeless                                       | 111   | 66 | 59%         | 45 | 41%  | 6  | 13%    | 11 | 24%   | 23 | 51%   | 5  | 11%   | 28 | 62%                      |
| Not Migrant                                        | 111   | 66 | 59%         | 45 | 41%  | 6  | 13%    | 11 | 24%   | 23 | 51%   | 5  | 11%   | 28 | 62%                      |
| Parent Not in Armed Forces                         | 111   | 66 | 59%         | 45 | 41%  | 6  | 13%    | 11 | 24%   | 23 | 51%   | 5  | 11%   | 28 | 62%                      |

## GRADE 8 SCIENCE RESULTS (2022-23)

Grade 4 Science was not administered in 2022-23.

### SUMMARY RESULTS



#### Percent Scoring Proficient by Grade

| Grade      | Total | Not | Tested | Tes | sted | Le | vel 1 | Le | vel 2 | Le | evel 3 | Le | vel 4 |    | ficient<br>Is 3 & 4) |
|------------|-------|-----|--------|-----|------|----|-------|----|-------|----|--------|----|-------|----|----------------------|
|            | #     | #   | %      | #   | %    | #  | %     | #  | %     | #  | %      | #  | %     | #  | %                    |
| Grade 8    | 111   | 111 | 100%   | 0   | 0%   | 0  | 0%    | 0  | 0%    | 0  | 0%     | 0  | 0%    | 0  | 0%                   |
| Regents 8  | _     | _   | _      | 105 | 95%  | 4  | 4%    | 7  | 7%    | 39 | 37%    | 55 | 52%   | 94 | 90%                  |
| Combined 8 | 111   | 6   | 5%     | 105 | 95%  | 4  | 4%    | 7  | 7%    | 39 | 37%    | 55 |