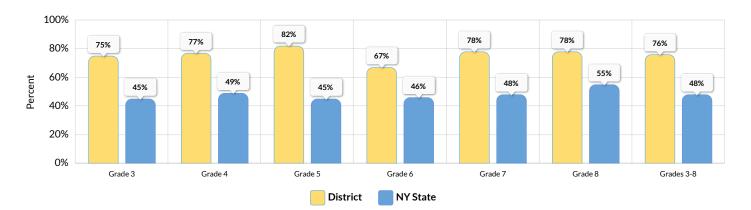

arner                           | -                             | 2                                     | _                                  |
| Students with Disabilities                         | -                             | 16                                    | _                                  |
| Economically Disadvantaged                         | -                             | 23                                    | _                                  |

## GRADES 3-8 ENGLISH LANGUAGE ARTS RESULTS (2022-23)

The results of the 2022-23 Grades 3-8 English Language Arts represent student achievement on the new Next Generation Learning Standards. Because the tests measure different learning standards, the results are not comparable to those from prior years.

### SUMMARY RESULTS



### Percent Scoring Proficient by Grade

| Grade      | Total | Not | Tested | Tes | ted | Le | vel 1 | Lev | vel 2 | Lev | vel 3 | Lev | vel 4 |     | icient<br>s 3 & 4) |
|------------|-------|-----|--------|-----|-----|----|-------|-----|-------|-----|-------|-----|-------|-----|--------------------|
|            | #     | #   | %      | #   | %   | #  | %     | #   | %     | #   | %     | #   | %     | #   | %                  |
| Grade 3    | 113   | 11  | 10%    | 102 | 90% | 5  | 5%    | 20  | 20%   | 51  | 50%   | 26  | 25%   | 77  | 75%                |
| Grade 4    | 123   | 8   | 7%     | 115 | 93% | 5  | 4%    | 21  | 18%   | 40  | 35%   | 49  | 43%   | 89  | 77%                |
| Grade 5    | 118   | 11  | 9%     | 107 | 91% | 7  | 7%    | 12  | 11%   | 42  | 39%   | 46  |