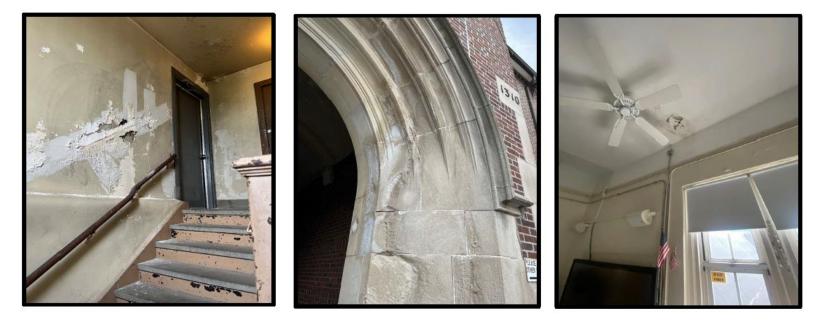

## Proposed use of 2022 CRF: Daniel Warren

Envelope work, repointing, exterior masonry repairs

-

Repaving, curb and sidewalk repair

-

## Proposed use of 2022 CRF: F.E. Bellows

Envelope work, including masonry, repointing, and sill repairs

Looking ahead:

- Engage the architect to perform the following studies:
  - Athletic field study to assess the current layout of the fields at the MS/HS
  - Analysis of adding additional HVAC capacity at Daniel Warren and F.E. Bellows
  - Architect, engineer and related fees to explore an energy performance contract to update district lighting, electrical panels, and end-of-life HVAC units