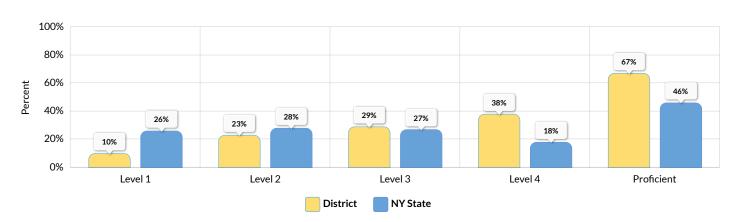

| 118   | 11 | 9%          | 107 | 91%  | 7  | 7%     | 12 | 11%   | 42 | 39%   | 46 | 43%   | 88   | 82%                      |
| Not Migrant                                        | 118   | 11 | 9%          | 107 | 91%  | 7  | 7%     | 12 | 11%   | 42 | 39%   | 46 | 43%   | 88   | 82%                      |
| Parent Not in Armed Forces                         | 118   | 11 | 9%          | 107 | 91%  | 7  | 7%     | 12 | 11%   | 42 | 39%   | 46 | 43%   | 88   | 82%                      |

## **GRADE 6 ELA RESULTS**

The results of the 2022-23 Grades 3-8 English Language Arts represent student achievement on the new Next Generation Learning Standards. Because the tests measure different learning standards, the results are not comparable to those from prior years.



#### Percent Scoring at Levels for All Students

| Subgroup                                           | Total |   | Not<br>ested | Те  | sted | Le | vel 1 | Le | vel 2 | Le | vel 3 | Le | vel 4 |    | ficient<br>els 3 &<br>4) |
|----------------------------------------------------|-------|---|--------------|-----|------|----|-------|----|-------|----|-------|----|-------|----|--------------------------|
|                                                    | #     | # | %            | #   | %    | #  | %     | #  | %     | #  | %     | #  | %     | #  | %                        |
| All Students                                       | 121   | 6 | 5%           | 115 | 95%  | 12 | 10%   | 26 | 23%   | 33 | 29%   | 44 | 38%   | 77 | 67%                      |
| Female