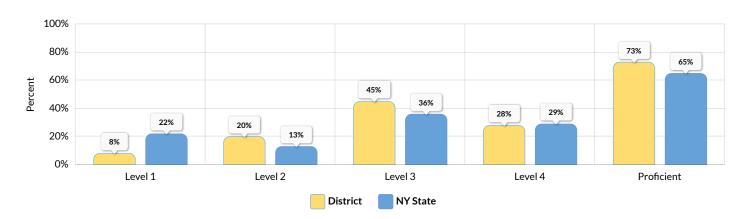

|
| Non-English Language Learner                    | 168    | 7 | 4%     | 9  | 5%     | 59 | 35%   | 93 | 55%    | 152 | 90%                  |
| Not in Foster Care                              | 176    | 8 | 5%     | 11 | 6%     | 63 | 36%   | 94 | 53%    | 157 | 89%                  |
| Not Homeless                                    | 176    | 8 | 5%     | 11 | 6%     | 63 | 36%   | 94 | 53%    | 157 | 89%                  |
| Not Migrant                                     | 176    | 8 | 5%     | 11 | 6%     | 63 | 36%   | 94 | 53%    | 157 | 89%                  |
| Parent Not in Armed Forces                      | 176    | 8 | 5%     | 11 | 6%     | 63 | 36%   | 94 | 53%    | 157 | 89%                  |

## ANNUAL REGENTS EXAMINATION IN PHYSICAL SETTING/EARTH SCIENCE (2022-23)



| Subgroup                                        | Tested | Le | vel 1 | Le | vel 2 | Le | vel 3 | Le | vel 4 |    | oficient<br>els 3 & 4) |
|-------------------------------------------------|--------|----|-------|----|-------|----|-------|----|-------|----|------------------------|
|                                                 |        | #  | %     | #  | %     | #  | %     | #  | %     | #  | %                      |
| All Students                                    | 133    | 10 | 8%    | 26 | 20%   | 60 | 45%   | 37 | 28%   | 97 | 73%                    |
| Female                                          | 61     | 2  | 3%    | 17 | 28%   | 27 | 44%   | 15 | 25%   | 42 | 69%                    |
| Male                                            | 72     | 8  | 11%   | 9  | 13%