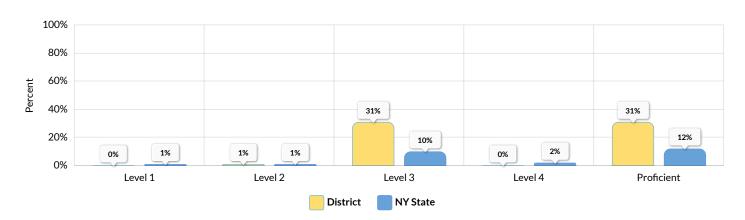

| 5         |
| Not Economically Disadvantaged                  | 105            | 88     | 84           | 17    | 16        |
| Non-English Language Learner                    | 124            | 106    | 85           | 18    | 15        |
| Not in Foster Care                              | 124            | 106    | 85           | 18    | 15        |
| Not Homeless                                    | 124            | 106    | 85           | 18    | 15        |
| Not Migrant                                     | 124            | 106    | 85           | 18    | 15        |
| Parent Not in Armed Forces                      | 124            | 106    | 85           | 18    | 15        |

#### 2019 TOTAL COHORT REGENTS IN U.S. HISTORY & GOVERNMENT

Percent Scoring at Levels for All Students



| Subgroup                                           | Cohort | ort Not |     | Tested |     | Lev | vel 1 | Lev | vel 2 | Le | vel 3 |   | el 4 &<br>pove | (Lev | ficient<br>rels 3 &<br>pove) |
|----------------------------------------------------|--------|---------|-----|--------|-----|-----|-------|-----|-------|----|-------|---|----------------|------|------------------------------|
|                                                    |        | #       | %   | #      | %   | #   | %     | #   | %     | #  | %     | # | %              | #    | %                            |
| All Students                                       | 143    | 97      | 68% | 46     | 32% | 0   | 0%    | 2   | 1%    | 44 | 31%   | 0 | 0%             | 44   | 31%                          |
| Female