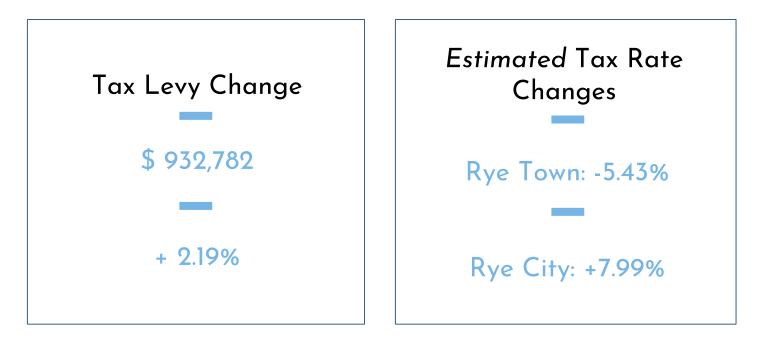

#### 2.19%

The tax levy increase of 2.19% will be at the tax levy cap

#### TAX LEVY

**Total Tax Levy** \$ 43,459,590 **Change in Tax Levy** \$ 932,782 +2.19% <u>SPENDING</u> Total Budget \$ 51,127,223 Budget Change \$1,475,703 +2.97%

ESTIMATED TAX RATE CHANGES

Rye Town -5.43%

**Rye City** +7.99%