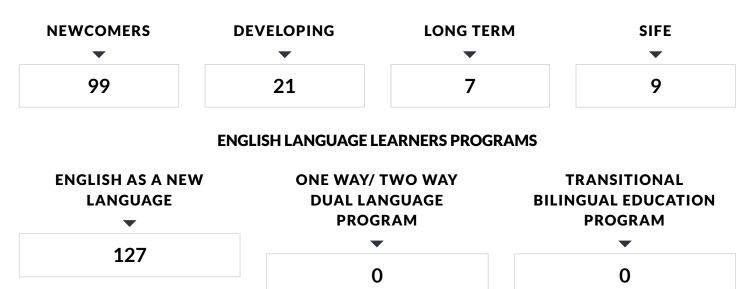

## SPECIAL SERVICES

- Program development and professional learning to increase the effectiveness of identifying Students With Disabilities transitioning from CPSE to CSE services
- Advancing the knowledge of all Special Services providers in the recommendation and administration of Test Accommodations
- Developing a collaborative monthly Teaching Assistant training and resource meeting protocol for the Middle School and High School
- Expansion of the Middle School and High School test Center
- Investment to expand Mental Wellness services and professional development for faculty and families at all grade levels presented in multiple home languages
- Continued dedication to a Least Restrictive Environment for students at all grade levels
- Maintaining Integrated Co-teaching at Daniel Warren Elementary School with existing faculty

- Renewed emphasis on services for Students With Disabilities to target ELA and Math skills at F.E.
   Bellows Elementary School
- Incorporation of intense mental wellness services for students at the Rye Neck Middle and High School to reduce absenteeism, hospitalizations, and Out Of District placements
- Strategic scheduling at the Rye Neck Middle and High School to effectively utilize available faculty resources
- Engaging all Students With Disabilities in highquality Regents diploma bound classes
- Student driven post-secondary discussions and preparation for competitive instructional and employment opportunities
- Continued professional coaching for teachers' best practices in Integrated Co-teaching and Integrated Special Class programs
- Applications for Federal and State Grants for Students With Disabilities, as well as district wide social-emotional services
- Development of a Multi Tier Support Services (MTSS)
   Playbook for all district social emotional programs and services