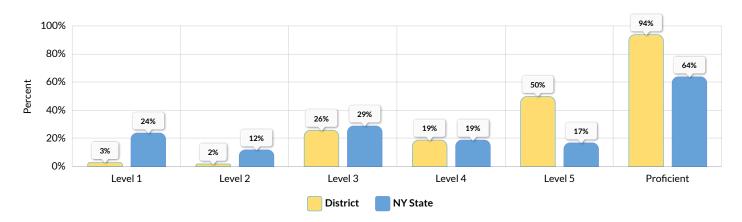

_                            |
| Not in Foster Care                                 | 138    | 26 | 19%   | 24 | 17%   | 45 | 33%   | 11 | 8%    | 32 | 23%   | 88   | 64%                          |
| Not Homeless                                       | 138    | 26 | 19%   | 24 | 17%   | 45 | 33%   | 11 | 8%    | 32 | 23%   | 88   | 64%                          |
| Not Migrant                                        | 138    | 26 | 19%   | 24 | 17%   | 45 | 33%   | 11 | 8%    | 32 | 23%   | 88   | 64%                          |
| Parent Not in Armed Forces                         | 138    | 26 | 19%   | 24 | 17%   | 45 | 33%   | 11 | 8%    | 32 | 23%   | 88   | 64%                          |

## ANNUAL REGENTS EXAMINATION IN ALGEBRA II (2022-23)

Percent Scoring at Levels for All Students



| Subgroup                                           | Tested | Le | evel 1 | Le | evel 2 | Le | vel 3 | Le | vel 4 | Le | vel 5 | (Le | oficient<br>vels 3 &<br>\bove) |
|----------------------------------------------------|--------|----|--------|----|--------|----|-------|----|-------|----|-------|-----|--------------------------------|
|                                                    |        | #  | %      | #  | %      | #  | %     | #  | %     | #  | %     | #   | %                              |
| All Students                                       | 86     | 3  | 3%     | 2  | 2%     | 22 | 26%   | 16 | 19%   | 43 | 50%   | 81  | 94%                            |
| Female                                             | 46     | 1  | 2%     | 1  | 2%     | 15 | 33%   | 6  | 13%   |