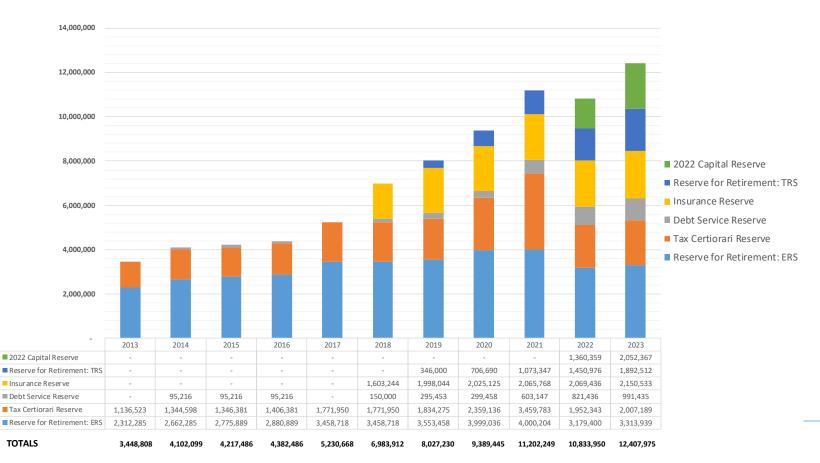

## Rye Neck Ten Year Reserve Fund Analysis

History of TAX RATE CHANGES

| Year            | Rye Town | Rye City |
|-----------------|----------|----------|
| 2015-16         | 0.99%    | 3.69%    |
| 2016-17         | -9.84%   | 0.52%    |
| 2017-18         | 0.35%    | 4.74%    |
| 2018-19         | -2.04%   | 1.79%    |
| 2019-20         | 1.96%    | 5.27%    |
| 2020-21         | 3.59%    | 1.75%    |
| 2021-22         | -0.75%   | -3.13%   |
| 2022-23         | 2.23%    | -1.48%   |
| 2023-24         | -6.86%   | 5.36%    |
| 2024-25 (draft) | -5.43%   | 7.99%    |