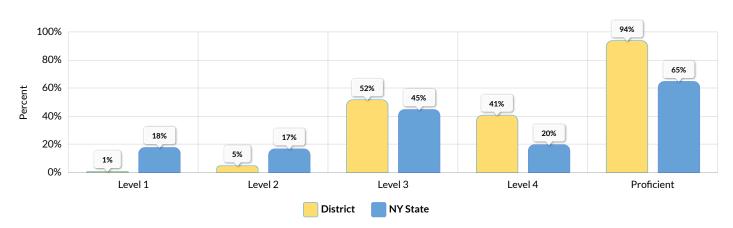

| 126    | 7  | 6%    | 23 | 18%   | 60 | 48%   | 36 | 29%   | 96 | 76%                    |
| Not in Foster Care                              | 133    | 10 | 8%    | 26 | 20%   | 60 | 45%   | 37 | 28%   | 97 | 73%                    |
| Not Homeless                                    | 133    | 10 | 8%    | 26 | 20%   | 60 | 45%   | 37 | 28%   | 97 | 73%                    |
| Not Migrant                                     | 133    | 10 | 8%    | 26 | 20%   | 60 | 45%   | 37 | 28%   | 97 | 73%                    |
| Parent Not in Armed Forces                      | 133    | 10 | 8%    | 26 | 20%   | 60 | 45%   | 37 | 28%   | 97 | 73%                    |

# ANNUAL REGENTS EXAMINATION IN PHYSICAL SETTING/CHEMISTRY (2022-23)

Percent Scoring at Levels for All Students



| Subgroup                                        | Tested | Le | evel 1 | Le | vel 2 | Le | vel 3 | Le | evel 4 |    | oficient<br>els 3 & 4) |
|-------------------------------------------------|--------|----|--------|----|-------|----|-------|----|--------|----|------------------------|
|                                                 |        | #  | %      | #  | %     | #  | %     | #  | %      | #  | %                      |
| All Students                                    | 82     | 1  | 1%     | 4  | 5%    | 43 | 52%   | 34 | 41%    | 77 | 94%                    |
| Female                                          | 45     | 0  | 0%     | 3  | 7%    | 25 | 56%   | 17 | 38%    | 42 | 93%                    |
| Male                                            | 37     | 1  | 3%